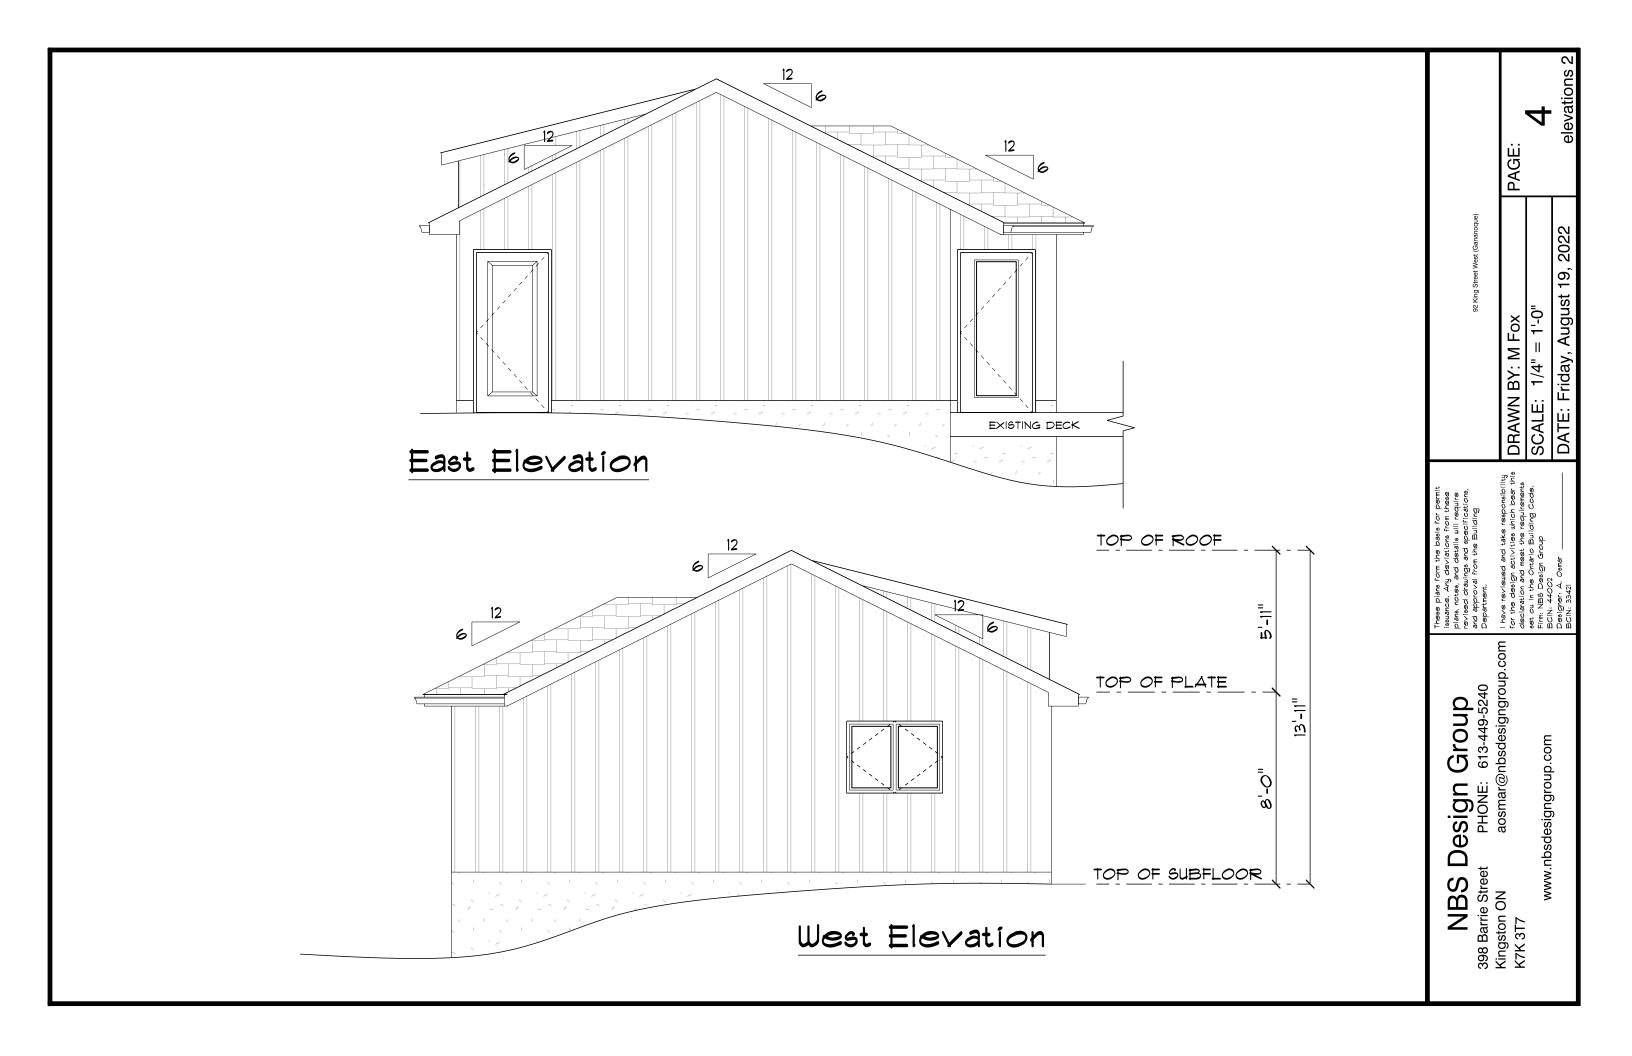

## Proposed Plan

#### **Purpose and Effect:**

To introduce a secondary suite in a new accessory building on the subject property. Relief for the reduction of one parking space and location of the secondary suite within an accessory building are required.

## **Background:**

The subject property contains an existing single detached dwelling and with attached garage. The intent is to remove the garage to accommodate the space required for a new accessory building which would be used for the purpose of a secondary suite.