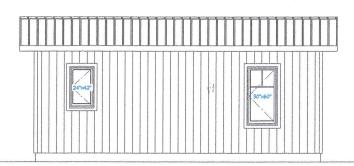

## 92 KING STREET WEST

PLAN 86 PT LOT 529 Town of Gananoque

has applied to the Town of Gananoque for a Development Permit for
A SECONDARY SUITE LOCATED WITHIN AN ACCESSORY BUILDING AND REQUIRING A
REDUCTION OF ONE PARKING SPACE ON THE SITE

#### **Purpose and Effect:**

To introduce a secondary suite in a new accessory building on the subject property. Relief for the reduction of one parking space and location of the secondary suite within an accessory building are required.

## **Background:**

The subject property contains an existing single detached dwelling and with attached garage. The intent is to remove the garage to accommodate the space required for a new accessory building which would be used for the purpose of a secondary suite.