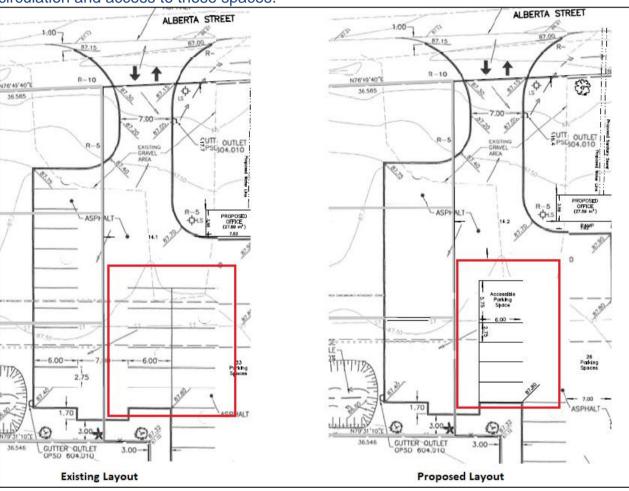

uirement for uses otherwise not provided is 1 space per 30 m<sup>2</sup> (322.9 ft<sup>2</sup>) of gross floor area. With a sales office floor area of 27.89 m<sup>2</sup>, only one space would be required for the use.

The By-law further provides that:

- Ingress and egress directly to and from every parking space shall be by means of a driveway, lane or aisle at least 6 m wide for two-way traffic and 3.5 m wide for one-way traffic,
- Barrier free parking shall be provided at a count of 1 accessible space per 20 standard spaces, and
- Spaces shall be 3 m by 6 m.

#### COMMENT:

Minor amendments to the existing parking layout are proposed. The existing spaces at the west side of the property are proposed to be reconfigured to allow for improved site circulation and access to those spaces.



It is noted that the paved area located on the adjacent residentially-designated properties are not part of the site plan and are not proposed to be used.

One accessibility parking space is proposed, however the Plan should be amended to show the accessibility buffers for clarity. The remainder of the parking spaces are existing and undersized at 2.75 m by 6 m. Staff are supportive of this configuration, particularly as the majority of parking spaces will be utilized for vehicle storage and display.

As noted within the supporting letter provided, the site is intended to have 15-20 vehicles for sale at any one time. Given there are 26 total spaces proposed, this would leave approximately 6 spaces available for customer and employee parking.

## **Entrance Overlay (14.0)**

The subject p