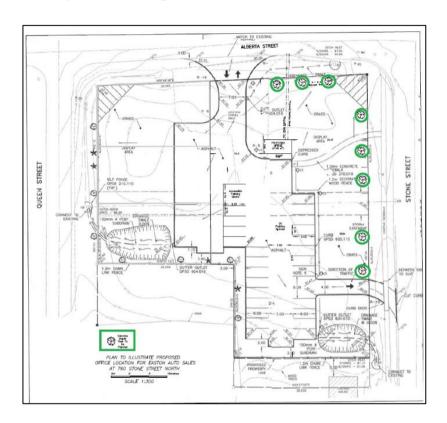

spaces are existing and undersized at 2.75 m by 6 m. Staff are supportive of this configuration, particularly as the majority of parking spaces will be utilized for vehicle storage and display.

As noted within the supporting letter provided, the site is intended to have 15-20 vehicles for sale at any one time. Given there are 26 total spaces proposed, this would leave approximately 6 spaces available for customer and employee parking.

## **Entrance Overlay (14.0)**

The subject property falls within the Entrance Overlay, which encourages additional landscaping and beautification of the Town entrances, as appropriate.

#### **COMMENT**

The site contains existing lighting infrastructure and new maple trees are proposed, spaced approximately 6-8 m, along Stone Street and Alberta Street.



## **GENERAL COMMENT:**

The proposed sales office is considered temporary and is removable upon expiry of the approval. Upon expiry, the owner will be required to apply for a Development Permit to permit the use on a permanent basis or cease the use entirely. Staff are recommending that a security deposit be collected to ensure that the building is removed following the approved timeframe.

#### **CIRCULATION TO AGENCIES**

Circulation to all property owners within 120m of the site and the prescribed agencies (comments received to date):

| Bell Canada/Canada Post/Cogeco                    | Bell - The Owner agrees that should any conflict arise with existing Bell Canada facilities where a current and valid easement exists within the subject area, the Owner shall be responsible for the