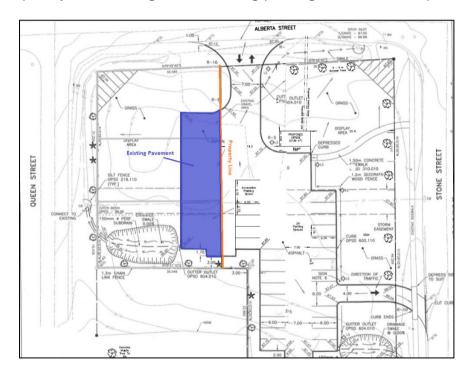

designation.

## Adjacent Uses

The subject property abuts an existing residential use to the south and three vacant residential lots to the west. Nearby lands, including directly across Stone St, are designated Employment Lands and contain commercial uses.

An existing paved parking area crosses the property line between the subject property and the three adjacent vacant residential lots. This configuration exists because the residentials lots were previously severed from the subject property. Currently, the residential lots and the subject property are under the same ownership and therefore the owner is aware of the proposal.

Should the residential lots along Queen St be developed within the proposed 3 year maximum temporary use, closing of the existing parking area will be required.



## **Development Criteria (5.4.4)**

In addition to the policies established for the General Commercial policy area, general development criteria are provided under Section 5.4.4. The following development criteria relate to the current proposal:

- The provision of safe access onto or from a local or Town road or provincial highway.
- · Adequate access to, and provision of, off-street parking.
- Barrier-free access to public and commercial buildings and the designation of parking spaces for physically challenged persons.
- Safety and Security (including lighting, site orientation, and lines of sight).

#### **COMMENT:**

The site has an existing two-way entrance/exit off Alberta Street with an additional one-way exit to Stone Street N (right-turn only).

Updated elevations including a r