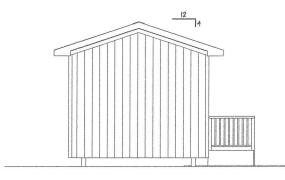

## 92 KING STREET WEST

PLAN 86 PT LOT 529 Town of Gananoque

has applied to the Town of Gananoque for a Development Permit for
A SECONDARY SUITE LOCATED WITHIN AN ACCESSORY BUILDING AND REQUIRING A
REDUCTION OF ONE PARKING SPACE ON THE SITE

#### **Purpose and Effect:**

To introduce a secondary suite in a new accessory building on the subject property. Relief for the reduction of one parking space and location of the secondary suite within an accessory building are required.

## **Background:**

The subject property contains an existing single detached dwelling and with attached garage. The intent is to remove the garage to accommodate the space required for a new accessory building which would be used for the purpose of a secondary suite.