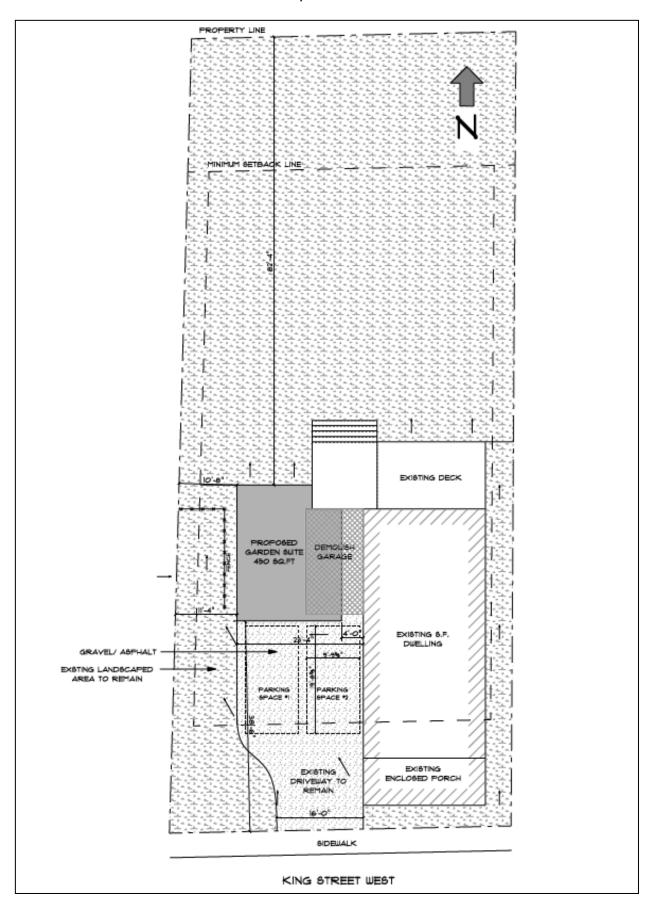

## Proposed Plan

#### **Purpose and Effect:**

To introduce a secondary suite in a new accessory building on the subject property. Relief for the reduction of one parking space and location of the secondary suite within an accessory building are required.

## **Background:**

The subject property contains an existing single detached dwelling and with attached garage. The intent is to remove the garage to accommodate the space required for a new accessory building which would be used for the purpose of a secondary suite.

#### COMMENT:

The new dwelling unit would be accessed from the existing entrance located off King Street West. With the proposed site renovations, the existing parking area could accommodate two parking spaces.