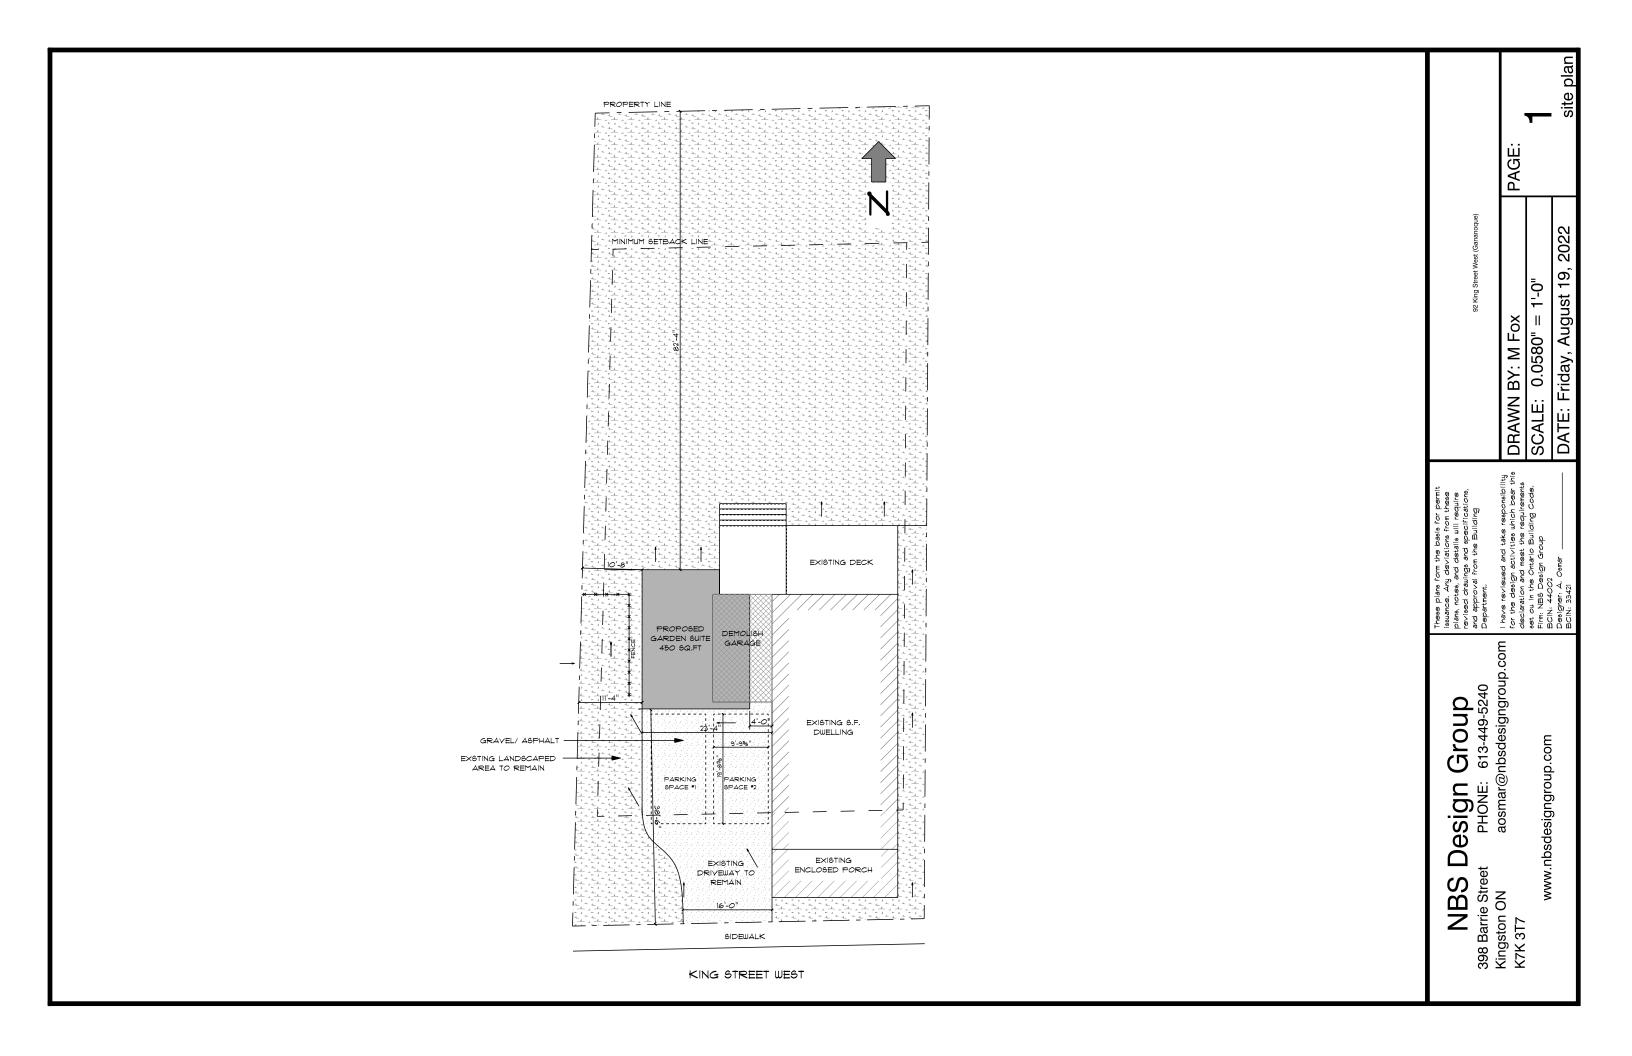

## Proposed Plan

#### **Purpose and Effect:**

To introduce a secondary suite in a new accessory building on the subject property. Relief for the reduction of one parking space and location of the secondary suite within an accessory building are required.

## **Background:**

The subject property contains an existing single detached dwelling and with attached garage. The intent is to remove the garage to accommodate the space required for a new accessory building which would be used for the purpose of a secondary suite.

#### COMMENT:

The new dwelling unit would be accessed from the existing entrance located off King Street West. With the proposed site renovations, the existing parking area could accommodate two parking spaces.