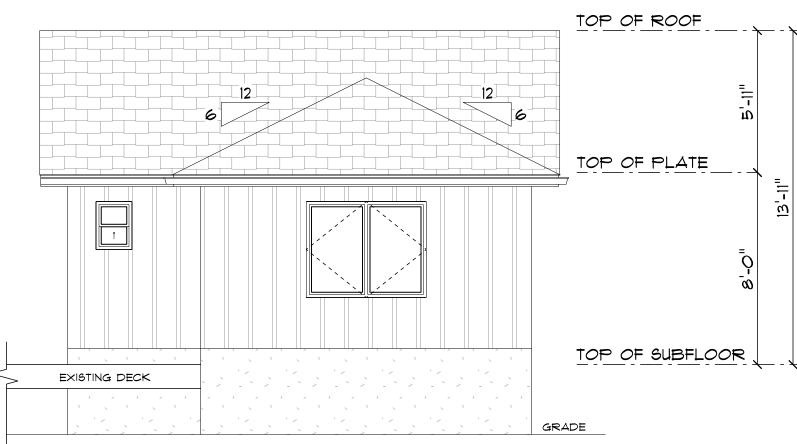

## Proposed Plan

#### **Purpose and Effect:**

To introduce a secondary suite in a new accessory building on the subject property. Relief for the reduction of one parking space and location of the secondary suite within an accessory building are required.

## **Background:**

The subject property contains an existing single detached dwelling and with attached garage. The intent is to remove the garage to accommodate the space required for a new accessory building which would be used for the purpose of a secondary suite.