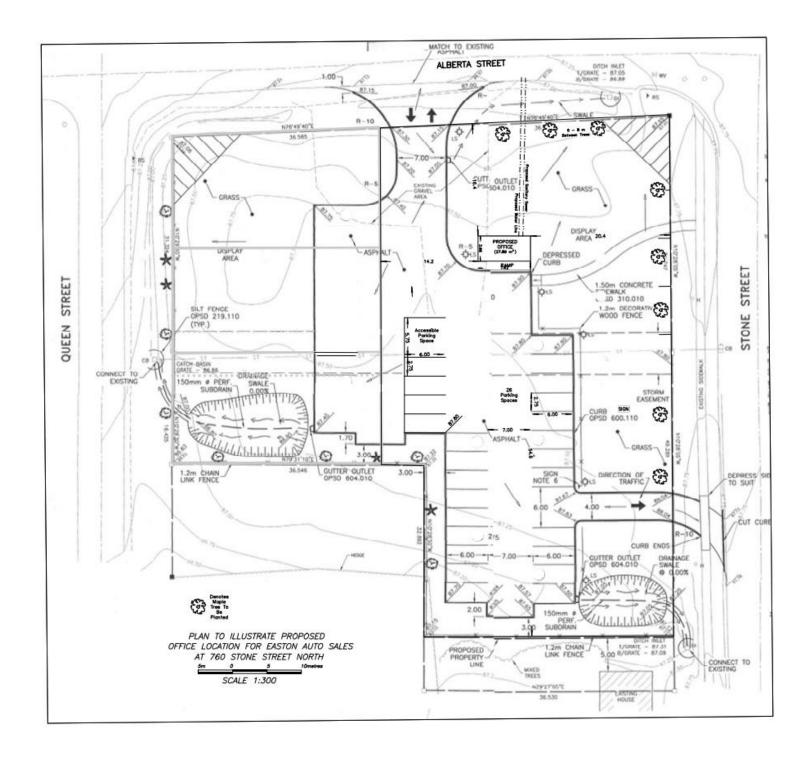

he Town website at <a href="https://www.gananoque.ca/town-hall/meetings">https://www.gananoque.ca/town-hall/meetings</a>, by emailing <a href="mailto:assistantplanner@gananoque.ca">assistantplanner@gananoque.ca</a> or by calling Chanti Birdi 613-382-2149 ext. 1129.

If you wish to provide comment or input you may do so at the public meeting or in writing prior to the meeting. **Note**: Only the applicant of a development permit has a right to appeal a decision or non-decision on an application to the Ontario Land Tribunal where the application meets the requirements established through the official plan and development permit by-law.



DATED this 7<sup>th</sup> day of OCTOBER, 2022

Brenda Guy Manager of Planning and Development bguy@gananoque.ca 613-382-2149 ext. 1126

## Proposed Plan



#### PLANNING REPORT

TO: PLANNING ADVISORY COMMITTEE

FROM: PLANNING AND DEVELOPMENT

MEETING DATE: TUESDAY, OCTOBER 25, 2022

SUBJECT: DP2022-16 – 760 STONE STREET NORTH

CLASS III DEVELOPMENT PERMIT

## Background:

Property: 760 STONE STREET NORTH

Legal Description: PLAN 86 BLK V LOT 29 30 32 AND 34 PT LOTS 28 31 AND

37 RP 28R14928 PARTS 6 TO 9

Official Plan: HIGHWAY COMMERCIAL

Development Permit: RESIDENTIAL

Lot Coverage: 35%

## **Purpose and Effect:**

To amend an existing site plan (currently permitting parking and outdoor storage) to permit the operation of an automotive sales establishment for a temporary period of no more than 3 years.

## **Background:**

In 2004, the property was subject to an Official Plan Amendment and Zoning By-law Amendment to re-designate the lands