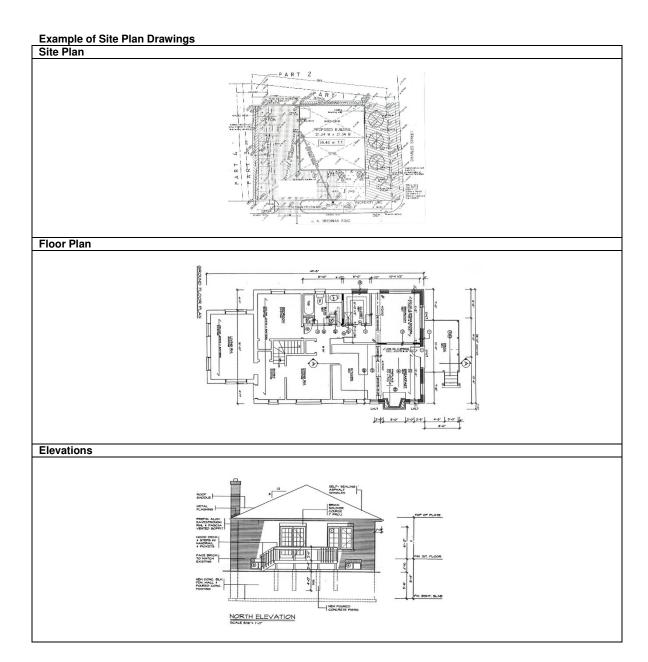

| The follow | wing o                                                        | documents mus                                                     | t be submitted before a building permit can be issued:                                                                                                                                                                                                                                                                                                       |  |  |  |  |
|------------|---------------------------------------------------------------|-------------------------------------------------------------------|--------------------------------------------------------------------------------------------------------------------------------------------------------------------------------------------------------------------------------------------------------------------------------------------------------------------------------------------------------------|--|--|--|--|
|            | a completed building permit application form dated and signed |                                                                   |                                                                                                                                                                                                                                                                                                                                                              |  |  |  |  |
|            | copy of the most recent survey of the subject property        |                                                                   |                                                                                                                                                                                                                                                                                                                                                              |  |  |  |  |
|            | сору                                                          | of registered o                                                   | leed for property                                                                                                                                                                                                                                                                                                                                            |  |  |  |  |
|            | Onta                                                          | ario New Home                                                     | Warranty, if applicable                                                                                                                                                                                                                                                                                                                                      |  |  |  |  |
|            | Con                                                           | struction Safety                                                  | – Notice of Project, if applicable                                                                                                                                                                                                                                                                                                                           |  |  |  |  |
|            | сору                                                          | <ul><li>dimension</li><li>front, real</li><li>layout of</li></ul> | n or site plan including scaled accurate measurements of:  ns and areas of the site and all buildings and structures to be erected  r and side yard setbacks for all buildings and structures existing or to be erected  existing or proposed utilities such as water, sewer, electrical and gas lines  private well or private sewage system, if applicable |  |  |  |  |
|            | appl                                                          | ication for wate                                                  | r and sewer services permit, if applicable                                                                                                                                                                                                                                                                                                                   |  |  |  |  |
|            | appl                                                          | ication for drive                                                 | way entrance, if applicable                                                                                                                                                                                                                                                                                                                                  |  |  |  |  |
|            | Build                                                         | ding Data Shee                                                    | t                                                                                                                                                                                                                                                                                                                                                            |  |  |  |  |
|            | Plun                                                          | nbing Data She                                                    | et, if applicable                                                                                                                                                                                                                                                                                                                                            |  |  |  |  |
|            | Sign                                                          | Data Sheet, if                                                    | applicable                                                                                                                                                                                                                                                                                                                                                   |  |  |  |  |
|            | сору                                                          | of plumbing la                                                    | yout, if available or when received                                                                                                                                                                                                                                                                                                                          |  |  |  |  |
|            | сору                                                          | of heating layo                                                   | out, if available or when received                                                                                                                                                                                                                                                                                                                           |  |  |  |  |
|            | certi                                                         | ficate of septic                                                  | approval, if applicable                                                                                                                                                                                                                                                                                                                                      |  |  |  |  |
|            | two                                                           | full sets of cor                                                  | struction plans stamped by a designer with design number on the application signed/dated                                                                                                                                                                                                                                                                     |  |  |  |  |
|            | 0                                                             | Foundation                                                        | Fully dimensioned showing footings size, size pads for columns, floor drain and sump pit, location size of beam, size of column, type of foundation, size of floor joint, location of stairs.                                                                                                                                                                |  |  |  |  |
|            | 0                                                             | Floor Plan                                                        | One floor plan per storey showing size of rooms, windows, locations of doors, stairs, attic access and size, size of floor joist if there is a $2^{nd}$ floor. Location of smoke detectors and CO detectors                                                                                                                                                  |  |  |  |  |
|            | 0                                                             | Cross Section                                                     | Size of footings, size of foundation wall and type, floor, wall and roof assembly with all materials specified                                                                                                                                                                                                                                               |  |  |  |  |
|            | 0                                                             | Elevation                                                         | Showing all four sizes with windows, doors, decks, grade levels exterior finish and finished ceiling heights                                                                                                                                                                                                                                                 |  |  |  |  |
|            |                                                               |                                                                   |                                                                                                                                                                                                                                                                                                                                                              |  |  |  |  |