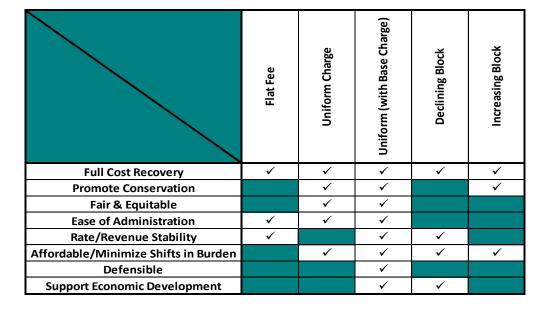

### 8.3 Evaluation of Rate Structure Options

Table 8-1 presents the qualitative analysis of rate structure options. A uniform volumetric rate with a base charge was considered the structure to be further analysed with three options presented to Council.

Table 8-1: Evaluation of Rate Structures