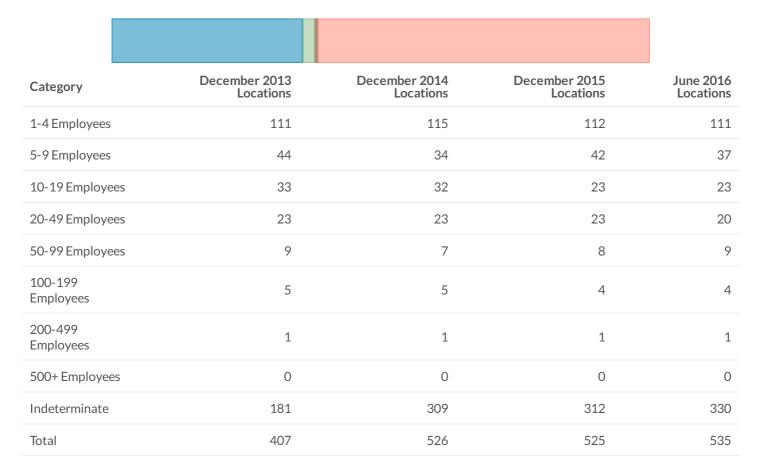

### **Business Location Size Distribution**

### June 2016 Overview

Small (1-49) Medium (50-199) Large (200+)

Indeterminate

Source: Canadian Business Patterns June 2016