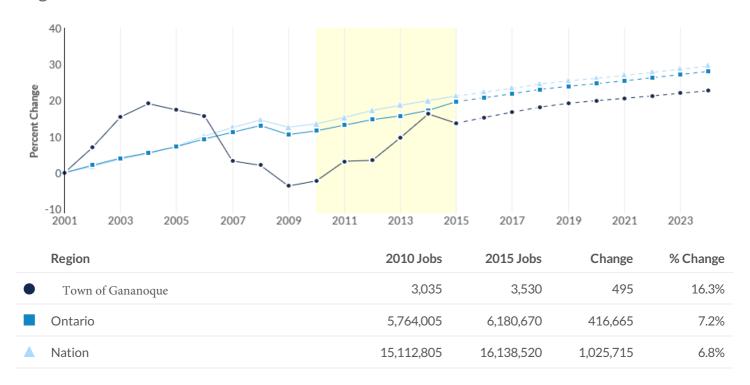

### Regional Trends

# **Economy Overview**

| Population (2015)    | N/A for CSD regions |  |  |
|----------------------|---------------------|--|--|
| Jobs (2015)          | 3,530               |  |  |
| Average Wages (2015) | \$36,638            |  |  |
| Completions (2013)   | 0                   |  |  |