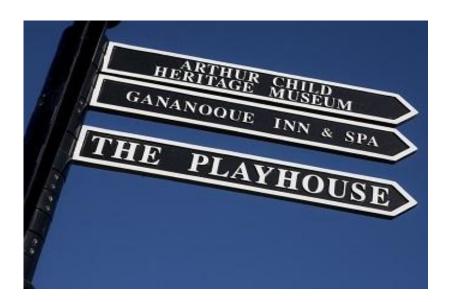

## DESCRIPTION OF THE DIRECTIONAL SIGN (ARROW)

The Heritage Directional Sign Post System is made up of 3 components:

- 1. The post is composed of a base pole and cap.
- 2. The arrows will have the name of your business in raised white lettering cast onto a black background (see image)
- 3. The approximate dimensions of each arrow are: 4" wide by 28" in length.