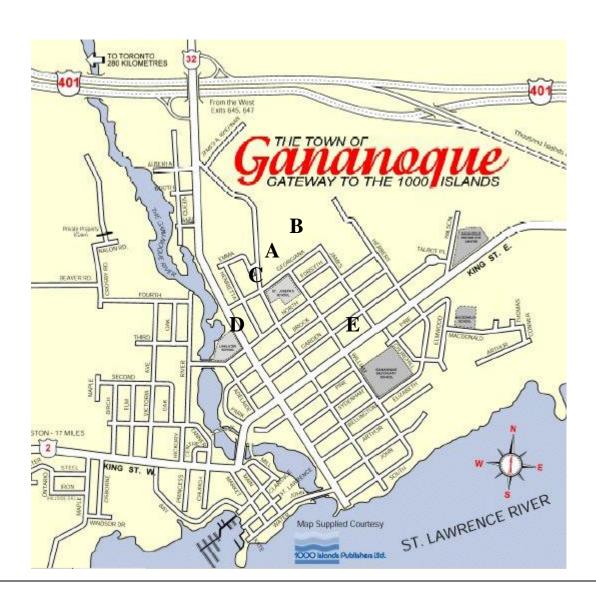

## **DIRECTIONAL SIGN ORDER FORM**

| The cost of each directional sign (arrow) is \$500.00 x 13% tax = \$565.00 when ordered in by the Town of Gananoque.  Number of signs requested: one (1) two (2)  Name of the business to be cast onto the sign, please print clearly:  Sign (1) |                                                                                                                                                   |  |         |                                                                                                                                                                                          |
|--------------------------------------------------------------------------------------------------------------------------------------------------------------------------------------------------------------------------------------------------|---------------------------------------------------------------------------------------------------------------------------------------------------|--|---------|------------------------------------------------------------------------------------------------------------------------------------------------------------------------------------------|
|                                                                                                                                                                                                                                                  |                                                                                                                                                   |  | Sign (2 |                                                                                                                                                                                          |
|                                                                                                                                                                                                                                                  |                                                                                                                                                   |  | your s  | choose the location of your sign(s) from the list below, circle the direction you want ign to point to, you can reference the map on the next page to for an approximate on of the sign: |
|                                                                                                                                                                                                                                                  |                                                                                                                                                   |  |         | <b>FULL NOT AVAILABLE Location "A"</b> The south west corner of Stone Street South and King Street East (pointing North, South, East or West?)                                           |
|                                                                                                                                                                                                                                                  | <b>FULL NOT AVAILABLE Location "B"</b> The north west corner of Charles Street North and King Street East (pointing North, South, East, or West?) |  |         |                                                                                                                                                                                          |
|                                                                                                                                                                                                                                                  | <b>Location "C"</b> The north limit of the pedestrian bridge south of King Street East (pointing North, South, East, or West?)                    |  |         |                                                                                                                                                                                          |
|                                                                                                                                                                                                                                                  | <b>Location "D"</b> The south corner of King Street West and Main St. (pointing North, South, East, or West ?)                                    |  |         |                                                                                                                                                                                          |

□ **Location "E"** The south west corner of Stone Street South and Water Street (pointing North, South, East, or West?)

# Letters represent approximate locations only.

Acknowledging that the spelling of the business name is correct, the location you have selected is correct, and that the direction you wish your sign to point is correct.