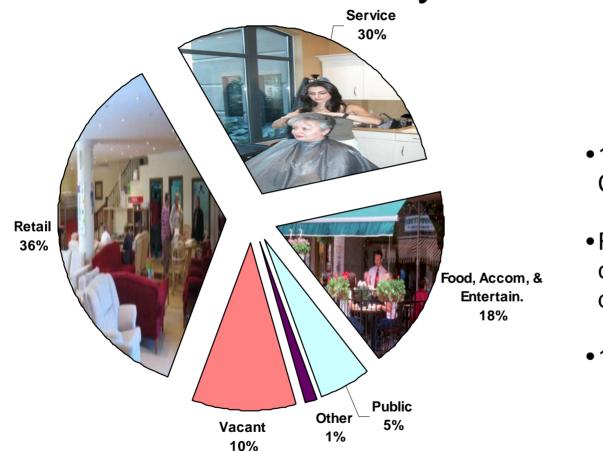

# **Commercial Category**

- There are six categories:
- Retail businesses are businesses that sell physical merchandise, such as a grocery or shoe store.
- Service businesses are businesses that provide services to a consumer market, such as a hair stylist or lawyer.
- Food & entertainment businesses include restaurants and theatres that sell goods that are consumed on-site.
- **Public Services** are not businesses but may attract or employ people in the downtown such as, municipal office, church, or library.
- Other businesses are those that do not service a consumer market, such as office buildings and manufacturing plants.
- The vacant category is for empty retail and service businesses.

### Downtown Gananoque Business Mix Analysis

- 100 Properties Classified
- Retail is the largest category for the downtown
- 10% Vacancy Rate

Source: Business Mix Analysis collected by Coordinator

THE CORPORATION OF THE TOWN OF