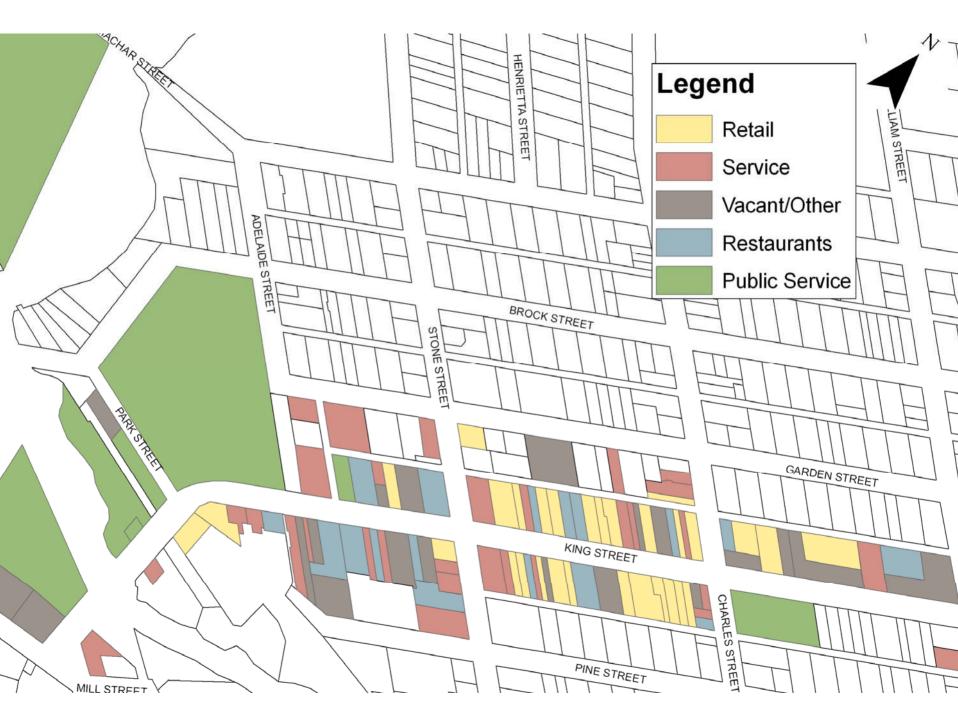

# **Commercial Category**

- There are six categories:
- Retail businesses are businesses that sell physical merchandise, such as a grocery or shoe store.
- Service businesses are businesses that provide services to a consumer market, such as a hair stylist or lawyer.
- Food & entertainment businesses include restaurants and theatres that sell goods that are consumed on-site.
- **Public Services** are not businesses but may attract or employ people in the downtown such as, municipal office, church, or library.
- Other businesses are those that do not service a consumer market, such as office buildings and manufacturing plants.
- The vacant category is for empty retail and service businesses.

### Downtown Gananoque Business Mix Analysis

- 100 Properties Classified
- Retail is the largest category for the downtown
- 10% Vacancy Rate

Source: Business Mix Analysis collected by Coordinator

THE CORPORATION OF THE TOWN OF