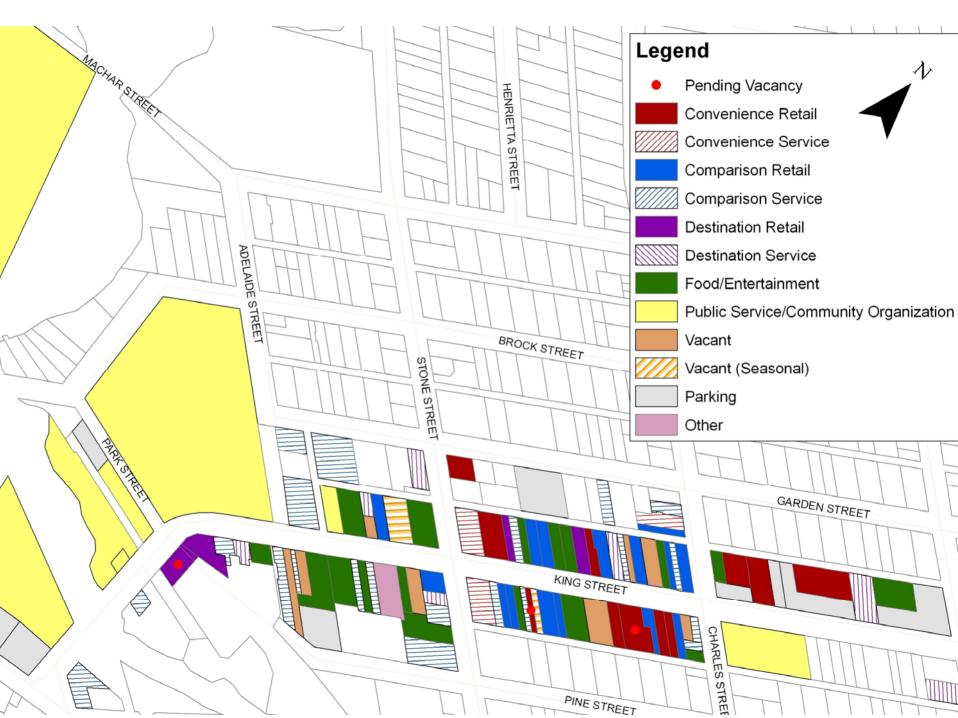

### **Consumer Classification System**

| Classification           | Descriptions                                                                                                                                                                                                                                                                                                                       | Location Characteristics                                                                                                                                                           | Examples                                                |
|--------------------------|------------------------------------------------------------------------------------------------------------------------------------------------------------------------------------------------------------------------------------------------------------------------------------------------------------------------------------|------------------------------------------------------------------------------------------------------------------------------------------------------------------------------------|---------------------------------------------------------|
| Convenience<br>purchases | <ul> <li>Frequent purchases</li> <li>Impulse purchases</li> <li>Minimum effort required</li> <li>Nearby</li> </ul>                                                                                                                                                                                                                 | <ul> <li>Businesses should</li> <li>Be located near major hubs</li> <li>Be easily accessible</li> <li>Require short-term parking</li> </ul>                                        | •Retail – grocery<br>store;<br>•Service – bank          |
| Comparison<br>purchases  | <ul> <li>Frequent purchases but less on impulse</li> <li>Businesses visited to compare price<br/>and selection</li> </ul>                                                                                                                                                                                                          | <ul> <li>Good if they are located<br/>relatively close together, so that<br/>it is pedestrian-friendly</li> </ul>                                                                  | •Retail – clothing<br>store;<br>•Service – hair stylist |
| Destination<br>purchases | <ul> <li>Infrequent purchases, more expensive, require greater thought beforehand</li> <li>Willing to travel farther as distance is less important</li> <li>Purchases are kept for a long period</li> <li>Comparisons are made with respect to the merchandise's appearance, quality, price, style, and the need for it</li> </ul> | <ul> <li>Businesses should not be<br/>located too close together, so<br/>that other businesses benefit<br/>from their drawing power</li> <li>Long-term parking required</li> </ul> | •Retail – furniture;<br>•Service – lawyer               |
| Food & entertainment     | <ul> <li>Goods consumed on-site</li> </ul>                                                                                                                                                                                                                                                                                         | <ul> <li>Provide atmosphere</li> <li>Bring vibrancy, activity and noise into the downtown</li> </ul>                                                                               | <ul><li>Coffee shop or</li><li>theatre</li></ul>        |

#### Downtown Gananoque Consumer Classification of Businesses

|         | Total | Desti | nation | Comp | arison | Convenience |     |  |
|---------|-------|-------|--------|------|--------|-------------|-----|--|
| Total   | 67    | 11    | 16%    | 42   | 63%    | 14          | 21% |  |
| Retail  | 36    | 4     | 6%     | 21   | 31%    | 11          | 16% |  |
| Service | 31    | 7     | 10%    | 21   | 31%    | 3           | 4%  |  |