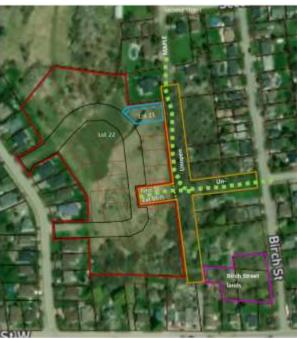

| 19.  | Staff Reports                                                                                                         |
|------|-----------------------------------------------------------------------------------------------------------------------|
| Brei | nda Guy, Manager of Planning and Development                                                                          |
|      | Council-PD-2022-07 – Rocky Acres IV – First Street Extension Stub and Lot 11                                          |
|      | Council-PD-2022-08 – Maplecroft Subdivision – Plan 28M-11 – Forfeit and Release                                       |
| Mela | anie Kirkby, Treasurer                                                                                                |
|      | Council-FIN-2022-10 – Statement of the Treasurer – 2021 Council Remuneration and Expenses                             |
|      | Council-FIN-2022-11 - Municipal Insurance Policy - Heritage Replacement Cost                                          |
| Gor  | d Howard, Fire Chief                                                                                                  |
|      | Council-FIRE-2022-02 – Fire Service Staffing                                                                          |
| Dav  | id Armstrong, Manager of Public Works                                                                                 |
|      | Council-UTIL-2022-05 - Draft Backflow Prevention By-law                                                               |
| Dou  | g Wark, Manager of Community Services                                                                                 |
|      | Council-CS-2022-07 – Amend General Fees and Rates By-law No. 2016-047 – Community Recreational Services, Schedule 'H' |
| 20.  | Questions from the Media                                                                                              |
| 21.  | Confirmation By-law                                                                                                   |
|      | By-law No. 2022-029 – Confirm the proceedings of Council for the meeting held on Tuesday, March 15, 2022 (3 Readings) |
| 22.  | Next Meeting – Tuesday, April 5, 2022                                                                                 |
| 23.  | Adjournment                                                                                                           |