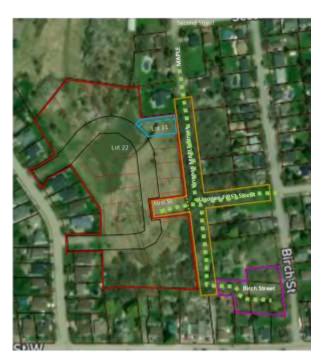

| 19.  | Staff Reports                                                                                                         |
|------|-----------------------------------------------------------------------------------------------------------------------|
| Brei | nda Guy, Manager of Planning and Development                                                                          |
|      | Council-PD-2022-07 – Rocky Acres IV – First Street Extension Stub and Lot 11                                          |
|      | Council-PD-2022-08 – Maplecroft Subdivision – Plan 28M-11 – Forfeit and Release                                       |
| Mela | anie Kirkby, Treasurer                                                                                                |
|      | Council-FIN-2022-10 – Statement of the Treasurer – 2021 Council Remuneration and Expenses                             |
|      | Council-FIN-2022-11 - Municipal Insurance Policy - Heritage Replacement Cost                                          |
| Gor  | d Howard, Fire Chief                                                                                                  |
|      | Council-FIRE-2022-02 – Fire Service Staffing                                                                          |
| Dav  | id Armstrong, Manager of Public Works                                                                                 |
|      | Council-UTIL-2022-05 - Draft Backflow Prevention By-law                                                               |
| Dou  | g Wark, Manager of Community Services                                                                                 |
|      | Council-CS-2022-07 – Amend General Fees and Rates By-law No. 2016-047 – Community Recreational Services, Schedule 'H' |
| 20.  | Questions from the Media                                                                                              |
| 21.  | Confirmation By-law                                                                                                   |
|      | By-law No. 2022-029 – Confirm the proceedings of Council for the meeting held on Tuesday, March 15, 2022 (3 Readings) |
| 22.  | Next Meeting – Tuesday, April 5, 2022                                                                                 |
| 23.  | Adjournment                                                                                                           |