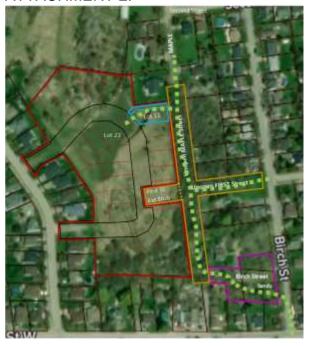

| 19.  | Staff Reports                                                                                                         |
|------|-----------------------------------------------------------------------------------------------------------------------|
| Brei | nda Guy, Manager of Planning and Development                                                                          |
|      | Council-PD-2022-07 – Rocky Acres IV – First Street Extension Stub and Lot 11                                          |
|      | Council-PD-2022-08 – Maplecroft Subdivision – Plan 28M-11 – Forfeit and Release                                       |
| Mela | anie Kirkby, Treasurer                                                                                                |
|      | Council-FIN-2022-10 – Statement of the Treasurer – 2021 Council Remuneration and Expenses                             |
|      | Council-FIN-2022-11 - Municipal Insurance Policy - Heritage Replacement Cost                                          |
| Gor  | d Howard, Fire Chief                                                                                                  |
|      | Council-FIRE-2022-02 – Fire Service Staffing                                                                          |
| Dav  | id Armstrong, Manager of Public Works                                                                                 |
|      | Council-UTIL-2022-05 - Draft Backflow Prevention By-law                                                               |
| Dou  | g Wark, Manager of Community Services                                                                                 |
|      | Council-CS-2022-07 – Amend General Fees and Rates By-law No. 2016-047 – Community Recreational Services, Schedule 'H' |
| 20.  | Questions from the Media                                                                                              |
| 21.  | Confirmation By-law                                                                                                   |
|      | By-law No. 2022-029 – Confirm the proceedings of Council for the meeting held on Tuesday, March 15, 2022 (3 Readings) |
| 22.  | Next Meeting – Tuesday, April 5, 2022                                                                                 |
| 23.  | Adjournment                                                                                                           |