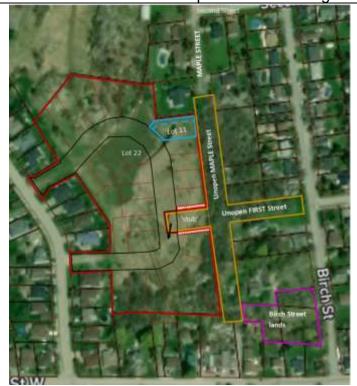

| 19.  | Staff Reports                                                                                                         |
|------|-----------------------------------------------------------------------------------------------------------------------|
| Brei | nda Guy, Manager of Planning and Development                                                                          |
|      | Council-PD-2022-07 – Rocky Acres IV – First Street Extension Stub and Lot 11                                          |
|      | Council-PD-2022-08 – Maplecroft Subdivision – Plan 28M-11 – Forfeit and Release                                       |
| Mela | anie Kirkby, Treasurer                                                                                                |
|      | Council-FIN-2022-10 – Statement of the Treasurer – 2021 Council Remuneration and Expenses                             |
|      | Council-FIN-2022-11 - Municipal Insurance Policy - Heritage Replacement Cost                                          |
| Gor  | d Howard, Fire Chief                                                                                                  |
|      | Council-FIRE-2022-02 – Fire Service Staffing                                                                          |
| Dav  | id Armstrong, Manager of Public Works                                                                                 |
|      | Council-UTIL-2022-05 - Draft Backflow Prevention By-law                                                               |
| Dou  | g Wark, Manager of Community Services                                                                                 |
|      | Council-CS-2022-07 – Amend General Fees and Rates By-law No. 2016-047 – Community Recreational Services, Schedule 'H' |
| 20.  | Questions from the Media                                                                                              |
| 21.  | Confirmation By-law                                                                                                   |
|      | By-law No. 2022-029 – Confirm the proceedings of Council for the meeting held on Tuesday, March 15, 2022 (3 Readings) |
| 22.  | Next Meeting – Tuesday, April 5, 2022                                                                                 |
| 23.  | Adjournment                                                                                                           |