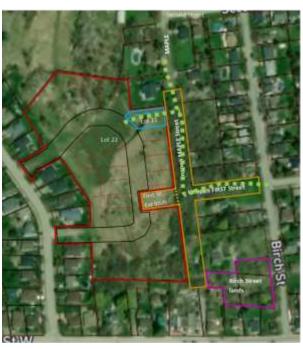

| 19.  | Staff Reports                                                                                                         |
|------|-----------------------------------------------------------------------------------------------------------------------|
| Brei | nda Guy, Manager of Planning and Development                                                                          |
|      | Council-PD-2022-07 – Rocky Acres IV – First Street Extension Stub and Lot 11                                          |
|      | Council-PD-2022-08 – Maplecroft Subdivision – Plan 28M-11 – Forfeit and Release                                       |
| Mela | anie Kirkby, Treasurer                                                                                                |
|      | Council-FIN-2022-10 – Statement of the Treasurer – 2021 Council Remuneration and Expenses                             |
|      | Council-FIN-2022-11 - Municipal Insurance Policy - Heritage Replacement Cost                                          |
| Gor  | d Howard, Fire Chief                                                                                                  |
|      | Council-FIRE-2022-02 – Fire Service Staffing                                                                          |
| Dav  | id Armstrong, Manager of Public Works                                                                                 |
|      | Council-UTIL-2022-05 - Draft Backflow Prevention By-law                                                               |
| Dou  | g Wark, Manager of Community Services                                                                                 |
|      | Council-CS-2022-07 – Amend General Fees and Rates By-law No. 2016-047 – Community Recreational Services, Schedule 'H' |
| 20.  | Questions from the Media                                                                                              |
| 21.  | Confirmation By-law                                                                                                   |
|      | By-law No. 2022-029 – Confirm the proceedings of Council for the meeting held on Tuesday, March 15, 2022 (3 Readings) |
| 22.  | Next Meeting – Tuesday, April 5, 2022                                                                                 |
| 23.  | Adjournment                                                                                                           |