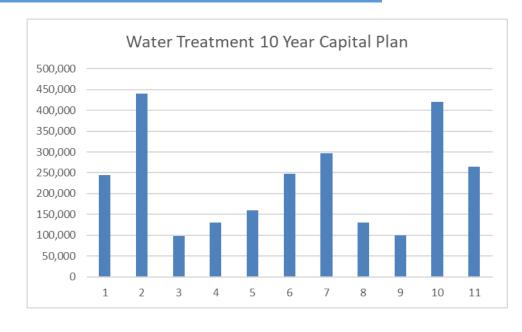

|      |
| T | otal WTP Capital Budget                                           | 245K |







### WATER TREATMENT 10 Capital Plan / 2021 Capital Budget Deviations to Approved Financial Plan

| 2,532,000 | 10 Year Financial Plan Contributions submitted to DFA |
|-----------|-------------------------------------------------------|
| 2,532,000 | 10 year Financial Plan Contributions (Current)        |
| 0         | Difference in 10 Year Plan Total Contributions        |
|           |                                                       |
| 1,320,000 | 6 Year Financial Plan Contributions submitted to DFA  |
| 1,320,000 | 6 Year Financial Plan Contributions (Current)         |
| 0         | Difference in 6 Year Plan Total Contributions         |





### Utilities Division – Water Distribution

Total WTP Capital Budget

| • | Pine Street - Charles Street to William                                    | 266K |
|---|----------------------------------------------------------------------------|------|
| • | Fire Hydrant Replacement Program – Replace Older Hydrants                  | 25K  |
| • | Leak Detection - Water Audit Program – Find and Repair Non-Surfacing Leaks | 25K  |
| • | Automated Flushing Stations – Improve Water Quality Dead-end Locations     | 20K  |
| • | Bulk Fill Station – Increase Revenues From Bulk Water Sales                | 75K  |
| • | Corrosion Control Program – MECP Corrosion Control Plan                    | 25K  |
| • | Water Meter (New Subdivisions / Condo Developments                         | 30K  |