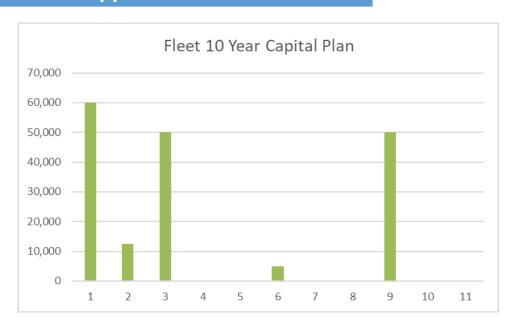

Over the 6 years, an additional \$600,000 in funding is required through grants, loans or additional draws from reserves, in order to balance the capital budgets with the capital flat rate fee projected revenues.