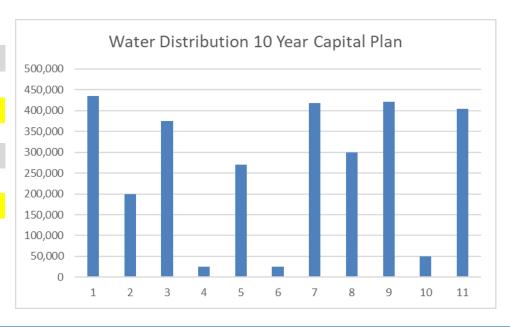

Over the 6 years, an additional \$600,000 in funding is required through grants, loans or additional draws from reserves, in order to balance the capital budgets with the capital flat rate fee projected revenues.

#### **ATTACHMENTS:**

Average Residential Water Bill
Proposed Average Quarterly Utility Bill
Draft 2021 Water / Wastewater Budget and Rates By-law No. 2020-115
Draft 2021 Operating Budget
Draft 2021 Capital Budget
Budget Pie Charts
2020 Water Rate Study