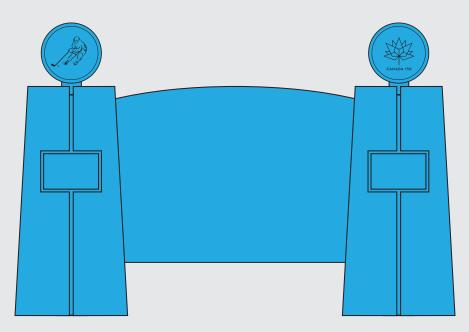

#### **Description:**

Large stone pillars w/sign and commemorative plaques

Size: 140" x 92"

Quantity: 2

**Notes:** Two stone pillars with an aluminum panel

Center plaques mount to posts

Footings NOT included the cement needs to be poured already