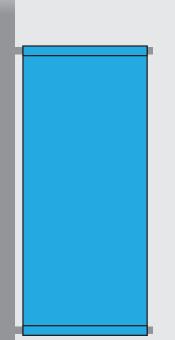

## **Pole Banners**

#### **Description:**

There are six light posts surrounding the rink.

Size: 24" x 48" double-sided

#### Quantity: 6

#### Notes:

Need hardware to mount pole banners to existing light posts. We will need to confirm printing specs (bleed and pocket overlap)

#### **Quote:**

SIGNARAMA

Cost per: .....\$647

Total for 6: .....\$3,883