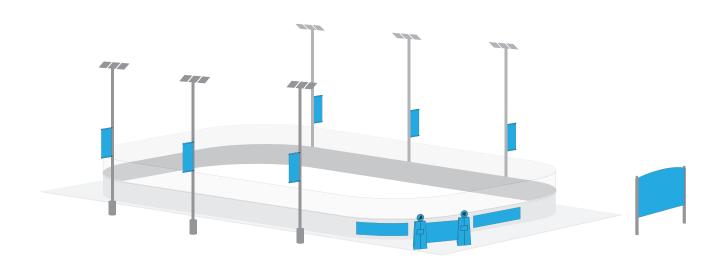

# Signage Quotes: Gord Brown Memorial

CANADA 150 OUTDOOR RINK

## **Pole Banners**

#### **Description:**

There are six light posts surrounding the rink.

Size: 24" x 48" double-sided

#### Quantity: 6

#### Notes:

Need hardware to mount pole banners to existing light posts. We will need to confirm printing specs (bleed and pocket overlap)

#### **Quote:**

SIGNARAMA

Cost per: .....\$647

Total for 6: .....\$3,883

# Road Sign

LARGER VERSION

#### **Description:**

This is the sign that you'll see on the side of the road as you drive in

Size: 72" x 48" double-sided

#### Quantity: 1

#### Notes:

May need a permit from the Town of Gananoque

2 aluminum, black polls included – 4" diameter, 12' tall with a cannon ball topper

#### **Quote:**

SIGNARAMA

# **Canvas/Vinyl Banners**

OUTER RINK BOARDS

#### **Description:**

These go on the outer part of the boards that surround the ice

Size: 96" x 36" double-sided

Quantity: 2

#### **Quote:**

SIGNARAMA

Cost per: .....\$385

Total for 2: .....\$770

## **Stone Pillars & Sign**

LARGER VERSION

#### **Description:**

Large stone pillars w/sign and commemorative plaques

Size: 140" x 92"

Quantity: 2

**Notes:** Two stone pillars with an aluminum panel

Center plaques mount to posts

Footings NOT included the cement needs to be poured already

#### **Quote:**

SIGNARAMA

Cost per: ..... \$14,600

# Signarama Totals

| 6 Poll Banners           | \$3,883  |
|--------------------------|----------|
| 1 Road Sign (large)      | \$6,725  |
| 2 Rink Canvas Banners    | \$770    |
| 1 Sign w/Pillars (large) | \$14,600 |