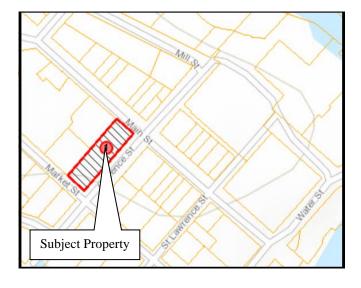

FILE NO. **B02-2021** OWNER: **PING XUE** 

APPLICANT: CHUNG HO NG

The property municipally and legally described as

#### 110 CLARENCE STREET

PLAN 86 BLK D PT LOT 8 LOT 563 LOT 564 TOWN OF GANANOQUE

has applied to the Committee of Adjustment for the Town of Gananoque for consent to
SEVER THE SUBJECT PROPERTY TO CREATE A NEW LOWERTOWN MIXED-USE LOT AND RETAIN A
PORTION CONTAINING THE EXISTING DWELLING

DATED this 9th day AUGUST, 2021

Brenda Guy Manager of Planning and Development Secretary-Treasurer, Committee of Adjustment

> Town of Gananoque 30 King Street East Gananoque, ON K7G 1E9

Above plan provided for visual purposes only.