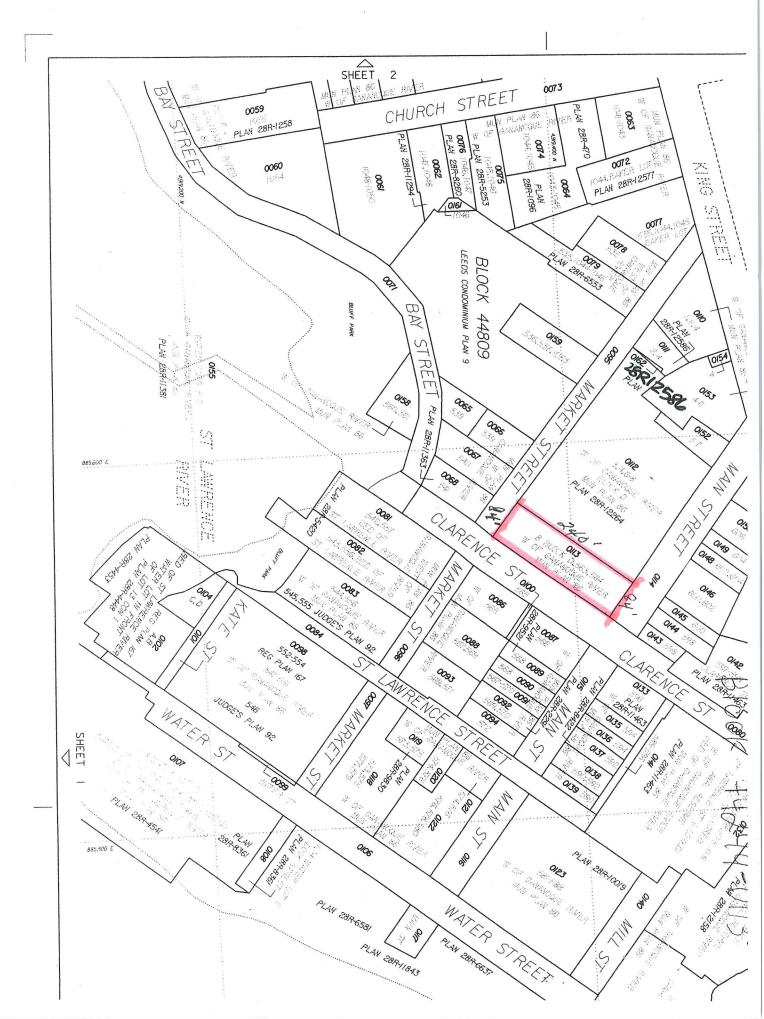

#### 110 CLARENCE STREET

PLAN 86 BLK D PT LOT 8 LOT 563 LOT 564 TOWN OF GANANOQUE

has applied to the Committee of Adjustment for the Town of Gananoque for consent to
SEVER THE SUBJECT PROPERTY TO CREATE A NEW LOWERTOWN MIXED-USE LOT AND RETAIN A
PORTION CONTAINING THE EXISTING DWELLING

DATED this 9th day AUGUST, 2021

Brenda Guy Manager of Planning and Development Secretary-Treasurer, Committee of Adjustment

> Town of Gananoque 30 King Street East Gananoque, ON K7G 1E9

Above plan provided for visual purposes only.

|                          |                             | To Be <b>SEVERED</b>           | To Be <b>RETAINED</b> |
|--------------------------|-----------------------------|--------------------------------|-----------------------|
| Property Dimensions:     | Frontage 240 ft             | 120 ft                         | 120 ft                |
|                          | Depth 84 Pt                 | 84 ft                          | 84 Ft                 |
|                          | Area 20,160 ft <sup>2</sup> | 10,080 ft2                     | 10,080 ft2            |
| Use of Subject Property: | Existing Use                | Parking lot and<br>Garden lawn | Residence             |
|                          | Proposed Use                | Real Estate<br>Development     | Residence             |