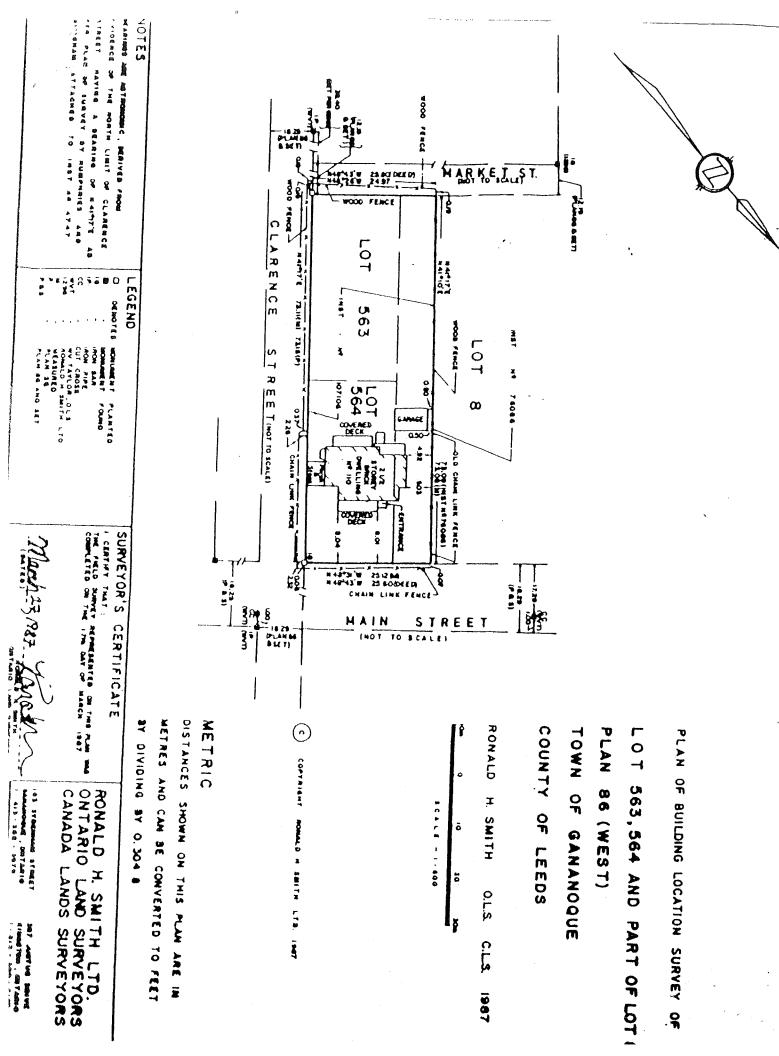

#### 110 CLARENCE STREET

PLAN 86 BLK D PT LOT 8 LOT 563 LOT 564 TOWN OF GANANOQUE

has applied to the Committee of Adjustment for the Town of Gananoque for consent to
SEVER THE SUBJECT PROPERTY TO CREATE A NEW LOWERTOWN MIXED-USE LOT AND RETAIN A
PORTION CONTAINING THE EXISTING DWELLING

| Property Information:                                                                                                                                                                                                                                                                                                |         |    |  |  |  |  |
|----------------------------------------------------------------------------------------------------------------------------------------------------------------------------------------------------------------------------------------------------------------------------------------------------------------------|---------|----|--|--|--|--|
| Street or Property Address (if applicable): 110 Clarence Street; Gananogue                                                                                                                                                                                                                                           |         |    |  |  |  |  |
| Street or Property Address (if applicable): 110 Clarence Street, Gananogue  Legal Description including any reference plans:  LT 563 W Gananogue River, 564 W Gananogue River PL 86;  PT LT 8 W Gananogue River BLKD PL 86 As in LR 310996  Gananogue                                                                |         |    |  |  |  |  |
| Frontage: Depth: Area: 20,160 ft 20,160 ft                                                                                                                                                                                                                                                                           |         |    |  |  |  |  |
| Official Plan Designation:                                                                                                                                                                                                                                                                                           |         |    |  |  |  |  |
| Development Permit Designation:                                                                                                                                                                                                                                                                                      |         |    |  |  |  |  |
| History of the Subject Land:                                                                                                                                                                                                                                                                                         |         |    |  |  |  |  |
| Has the subject property ever been the subject of an application for consent under Section 53, or approval of a plan of subdivision under Section 51 of the Planning Act?                                                                                                                                            | □ Yes 🏋 | No |  |  |  |  |
| If Yes, and if known, please provide the file number of each application and the decision made:                                                                                                                                                                                                                      |         |    |  |  |  |  |
| Has the subject property been severed from the parcel originally acquired by the Owner of the subject land?                                                                                                                                                                                                          | □ Yes 🔏 | Nó |  |  |  |  |
| If Yes, and if known, provide the date of transfer, the name of the transferee and the land use for each parcel severed:                                                                                                                                                                                             |         |    |  |  |  |  |
| Is the subject property currently the subject of any other application under the Planning Act such as an Official Plan Amendment, Zoning By-law Amendment, Minor Variance, Consent or Approval of a Plan of Subdivision?  If Yes, and if known, please provide the file number of each application, and its status:: | □ Yes 🗶 | No |  |  |  |  |
|                                                                                                                                                                                                                                                                                                                      |         |    |  |  |  |  |