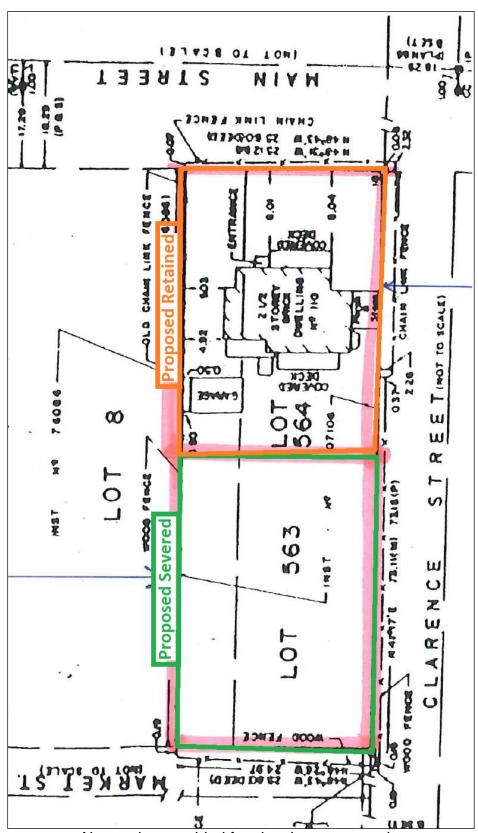

#### 110 CLARENCE STREET

PLAN 86 BLK D PT LOT 8 LOT 563 LOT 564 TOWN OF GANANOQUE

has applied to the Committee of Adjustment for the Town of Gananoque for consent to
SEVER THE SUBJECT PROPERTY TO CREATE A NEW LOWERTOWN MIXED-USE LOT AND RETAIN A
PORTION CONTAINING THE EXISTING DWELLING

|                          |                             | To Be <b>SEVERED</b>           | To Be <b>RETAINED</b> |
|--------------------------|-----------------------------|--------------------------------|-----------------------|
| Property Dimensions:     | Frontage 240 ft             | 120 ft                         | 120 ft                |
|                          | Depth 84 Pt                 | 84 ft                          | 84 Ft                 |
|                          | Area 20,160 ft <sup>2</sup> | 10,080 ft2                     | 10,080 ft2            |
| Use of Subject Property: | Existing Use                | Parking lot and<br>Garden lawn | Residence             |
|                          | Proposed Use                | Real Estate<br>Development     | Residence             |

| EXISTING BUILDINGS:   |                        | Building 1                                                       | Building 2                               |
|-----------------------|------------------------|------------------------------------------------------------------|------------------------------------------|
| To Be <b>SEVERED</b>  | Type of Structure      | Parking lot and<br>Garden lawn                                   |                                          |
|                       | Front Line Setback:    |                                                                  |                                          |
|                       | Rear Lot Line Setback: | 120 ft<br>120 ft<br>84 ft<br>84 ft                               |                                          |
|                       | Side Lot Line Setback: | 84 ft                                                            |                                          |
|                       | Side Lot Line Setback: | 84 ft                                                            |                                          |
|                       | Height                 | Ground level                                                     |                                          |
|                       | Dimensions             | N/A                                                              |                                          |
|                       | Floor Area             | 10,080 ft2                                                       |                                          |
| To Be <b>RETAINED</b> | Type of Structure      | 10,0 fo ft 2<br>Z 1/z storey<br>brick dwelling,<br>single family |                                          |
|                       | Front Line Setback:    | single family                                                    |                                          |
|                       | Rear Lot Line Setback: |                                                                  |                                          |
|                       | Side Lot Line Setback: |                                                                  |                                          |
|                       | Side Lot Line Setback: |                                                                  |                                          |
|                       | Height                 | 21/2 Storey                                                      |                                          |
|                       | Dimensions             |                                                                  | M. M |
|                       | Floor Area             | 4332 ft2<br>for 21/2 storey                                      |                                          |
|                       | Attached Additions     | al Page, if necessary                                            |                                          |