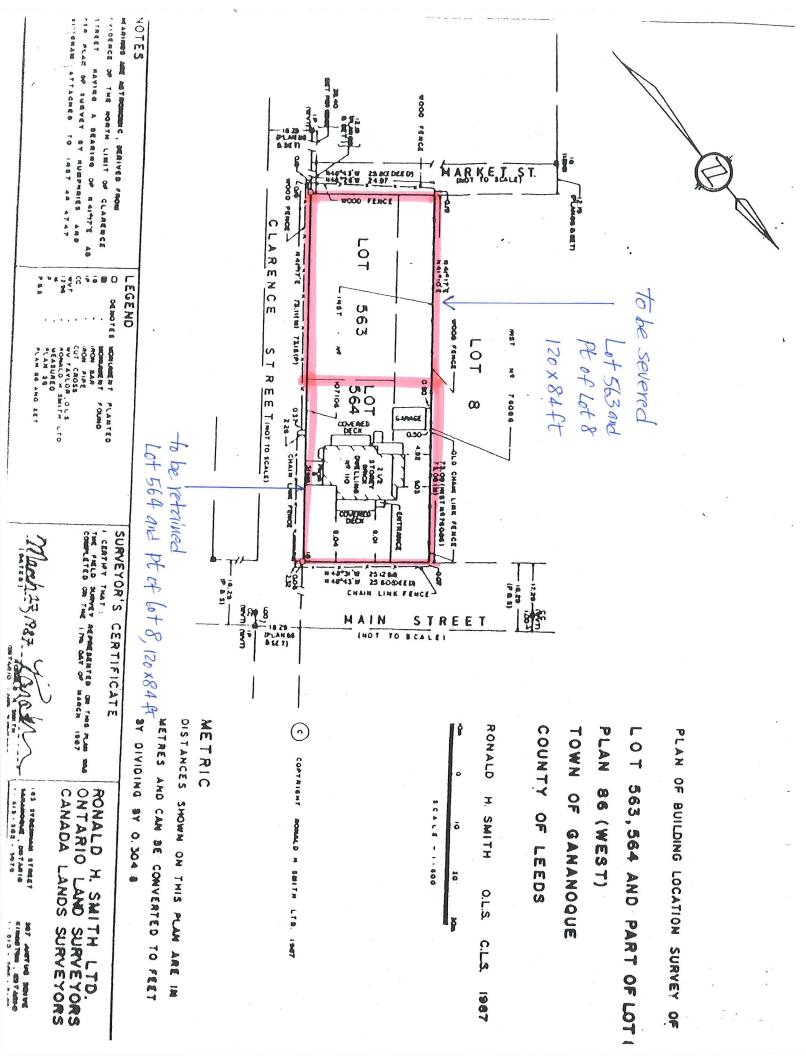

#### 110 CLARENCE STREET

PLAN 86 BLK D PT LOT 8 LOT 563 LOT 564 TOWN OF GANANOQUE

has applied to the Committee of Adjustment for the Town of Gananoque for consent to
SEVER THE SUBJECT PROPERTY TO CREATE A NEW LOWERTOWN MIXED-USE LOT AND RETAIN A
PORTION CONTAINING THE EXISTING DWELLING

|                          |                             | To Be <b>SEVERED</b>           | To Be <b>RETAINED</b> |
|--------------------------|-----------------------------|--------------------------------|-----------------------|
| Property Dimensions:     | Frontage 240 ft             | 120 ft                         | 120 ft                |
|                          | Depth 84 Pt                 | 84 ft                          | 84 Ft                 |
|                          | Area 20,160 ft <sup>2</sup> | 10,080 ft2                     | 10,080 ft2            |
| Use of Subject Property: | Existing Use                | Parking lot and<br>Garden lawn | Residence             |
|                          | Proposed Use                | Real Estate<br>Development     | Residence             |

| EXISTING BUILDINGS:   |                        | Building 1                                                       | Building 2                               |
|-----------------------|------------------------|------------------------------------------------------------------|------------------------------------------|
| To Be <b>SEVERED</b>  | Type of Structure      | Parking lot and<br>Garden lawn                                   |                                          |
|                       | Front Line Setback:    |                                                                  |                                          |
|                       | Rear Lot Line Setback: | 120 ft<br>120 ft<br>84 ft<br>84 ft                               |                                          |
|                       | Side Lot Line Setback: | 84 ft                                                            |                                          |
|                       | Side Lot Line Setback: | 84 ft                                                            |                                          |
|                       | Height                 | Ground level                                                     |                                          |
|                       | Dimensions             | N/A                                                              |                                          |
|                       | Floor Area             | 10,080 ft2                                                       |                                          |
| To Be <b>RETAINED</b> | Type of Structure      | 10,0 fo ft 2<br>Z 1/z storey<br>brick dwelling,<br>single family |                                          |
|                       | Front Line Setback:    | single family                                                    |                                          |
|                       | Rear Lot Line Setback: |                                                                  |                                          |
|                       | Side Lot Line Setback: |                                                                  |                                          |
|                       | Side Lot Line Setback: |                                                                  |                                          |
|                       | Height                 | 21/2 Storey                                                      |                                          |
|                       | Dimensions             |                                                                  | M. M |
|                       | Floor Area             | 4332 ft2<br>for 21/2 storey                                      |                                          |
|                       | Attached Additions     | al Page, if necessary                                            |                                          |