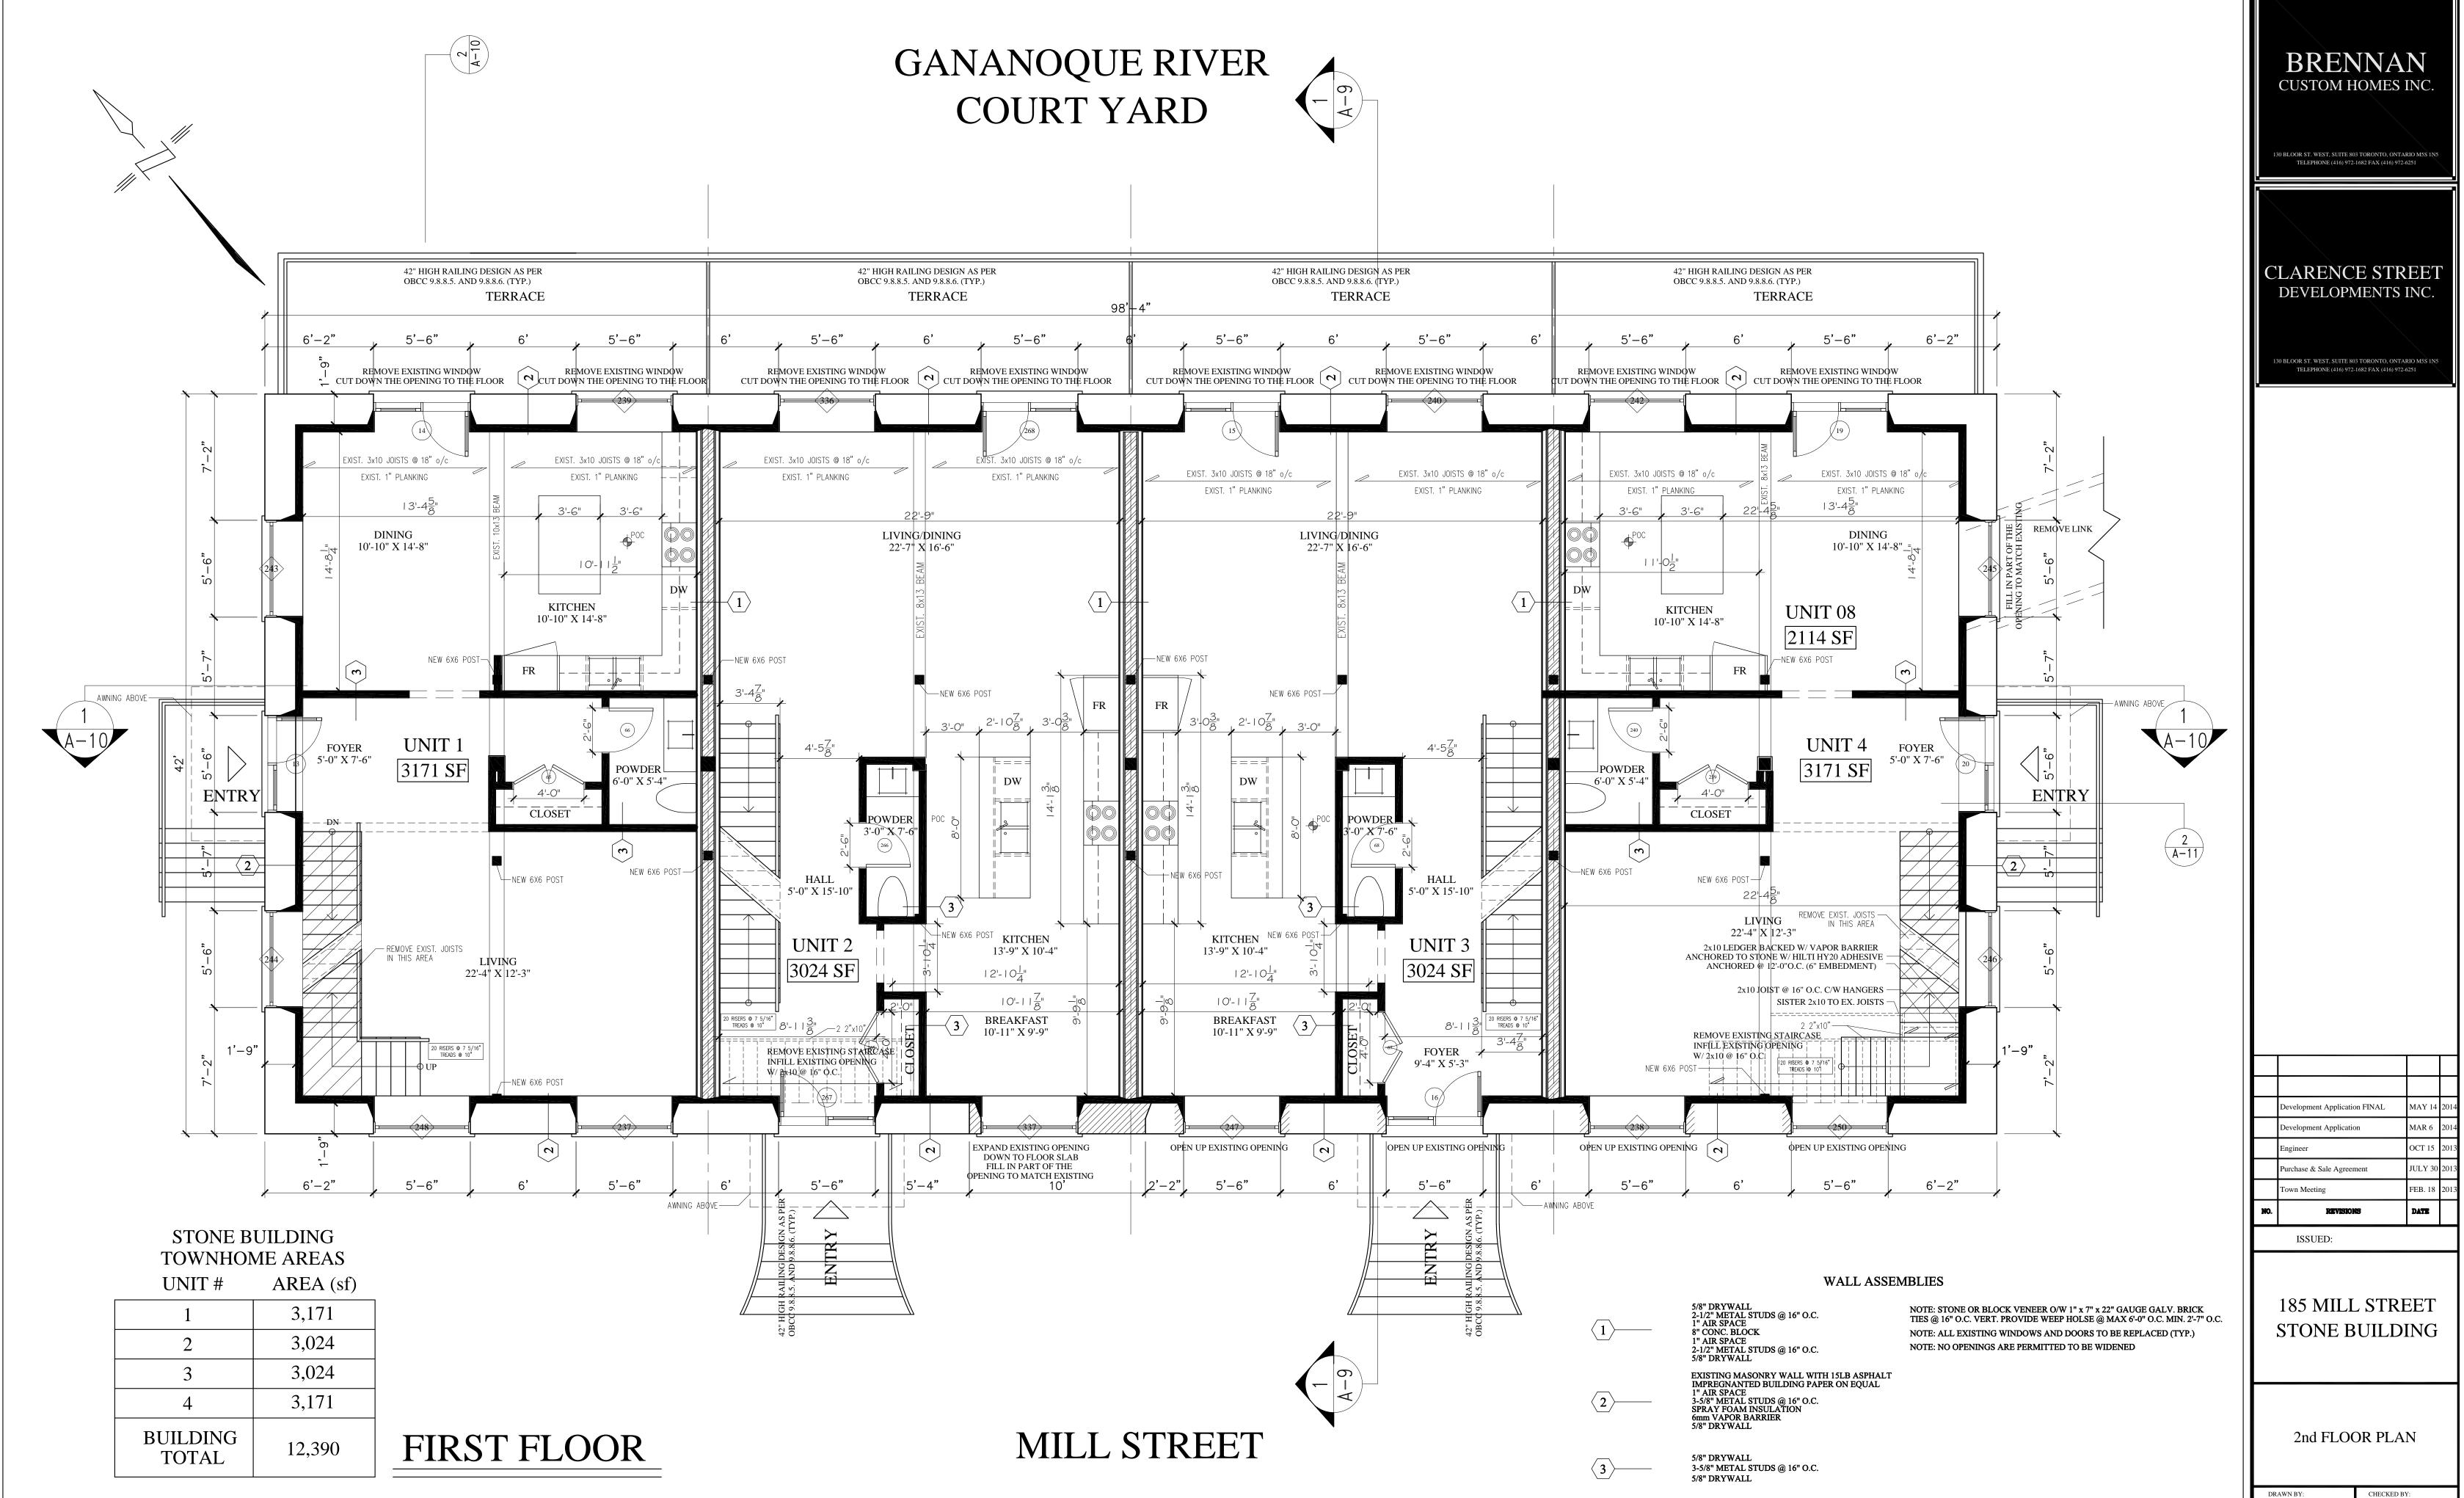

| NNE WALL FOUNDATION                                             | CUSTOM F | DATORONTO, ONTARIO M5S 1N5<br>-1682 FAX (416) 972-6251                                                               |
|-----------------------------------------------------------------|----------|----------------------------------------------------------------------------------------------------------------------|
| NEW CONCRETE FOUNDATION<br>FOR ENTRY STEPS<br>NEW FOOTING BELOW |          |                                                                                                                      |
|                                                                 | STONE B  | on       MAR 6       2014         OCT 15       2013         ment       JULY 30       2013         FEB. 18       2013 |





| 2nd  | FLOOR | PL | AN |
|------|-------|----|----|
| 2110 |       |    |    |

| DRAWN BY:             | CHECKED BY:            |
|-----------------------|------------------------|
| DATE:<br>May 14, 2013 | scale:<br>1/4" = 1'-0" |
| PROJECT NO.:          | drawing no.:<br>A-3    |







|   |     | Development Application                                        |                                                           | MAY 14                 |              |
|---|-----|----------------------------------------------------------------|-----------------------------------------------------------|------------------------|--------------|
|   |     | Development Applicatio                                         | on                                                        | MAR 6<br>OCT 1