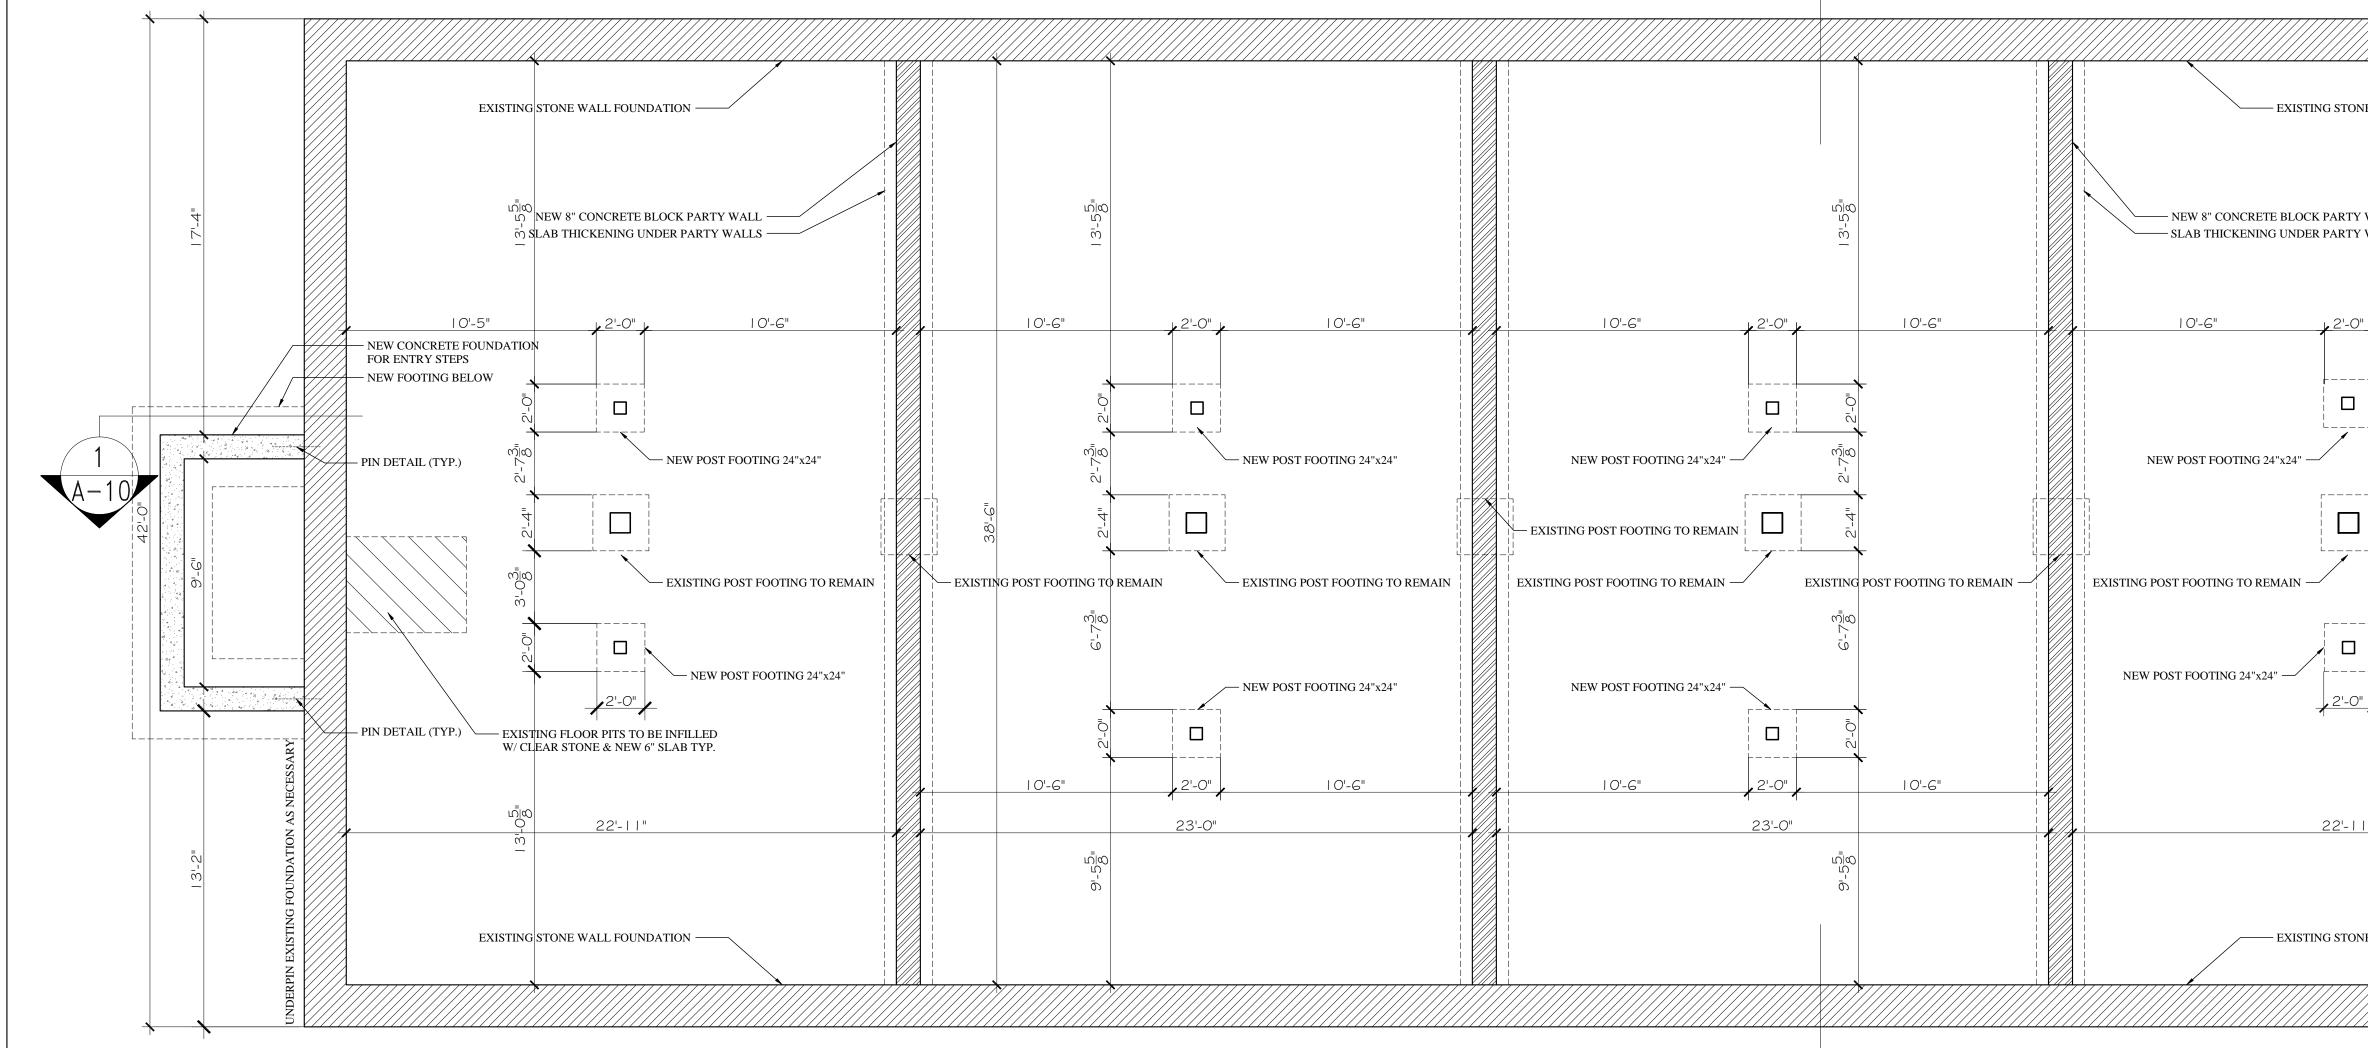

## FOUNDATION PLAN

| NNE WALL FOUNDATION                                             | CUSTOM F | DATORONTO, ONTARIO M5S 1N5<br>-1682 FAX (416) 972-6251                                                               |
|-----------------------------------------------------------------|----------|----------------------------------------------------------------------------------------------------------------------|
| NEW CONCRETE FOUNDATION<br>FOR ENTRY STEPS<br>NEW FOOTING BELOW |          |                                                                                                                      |
|                                                                 | STONE B  | on       MAR 6       2014         OCT 15       2013         ment       JULY 30       2013         FEB. 18       2013 |