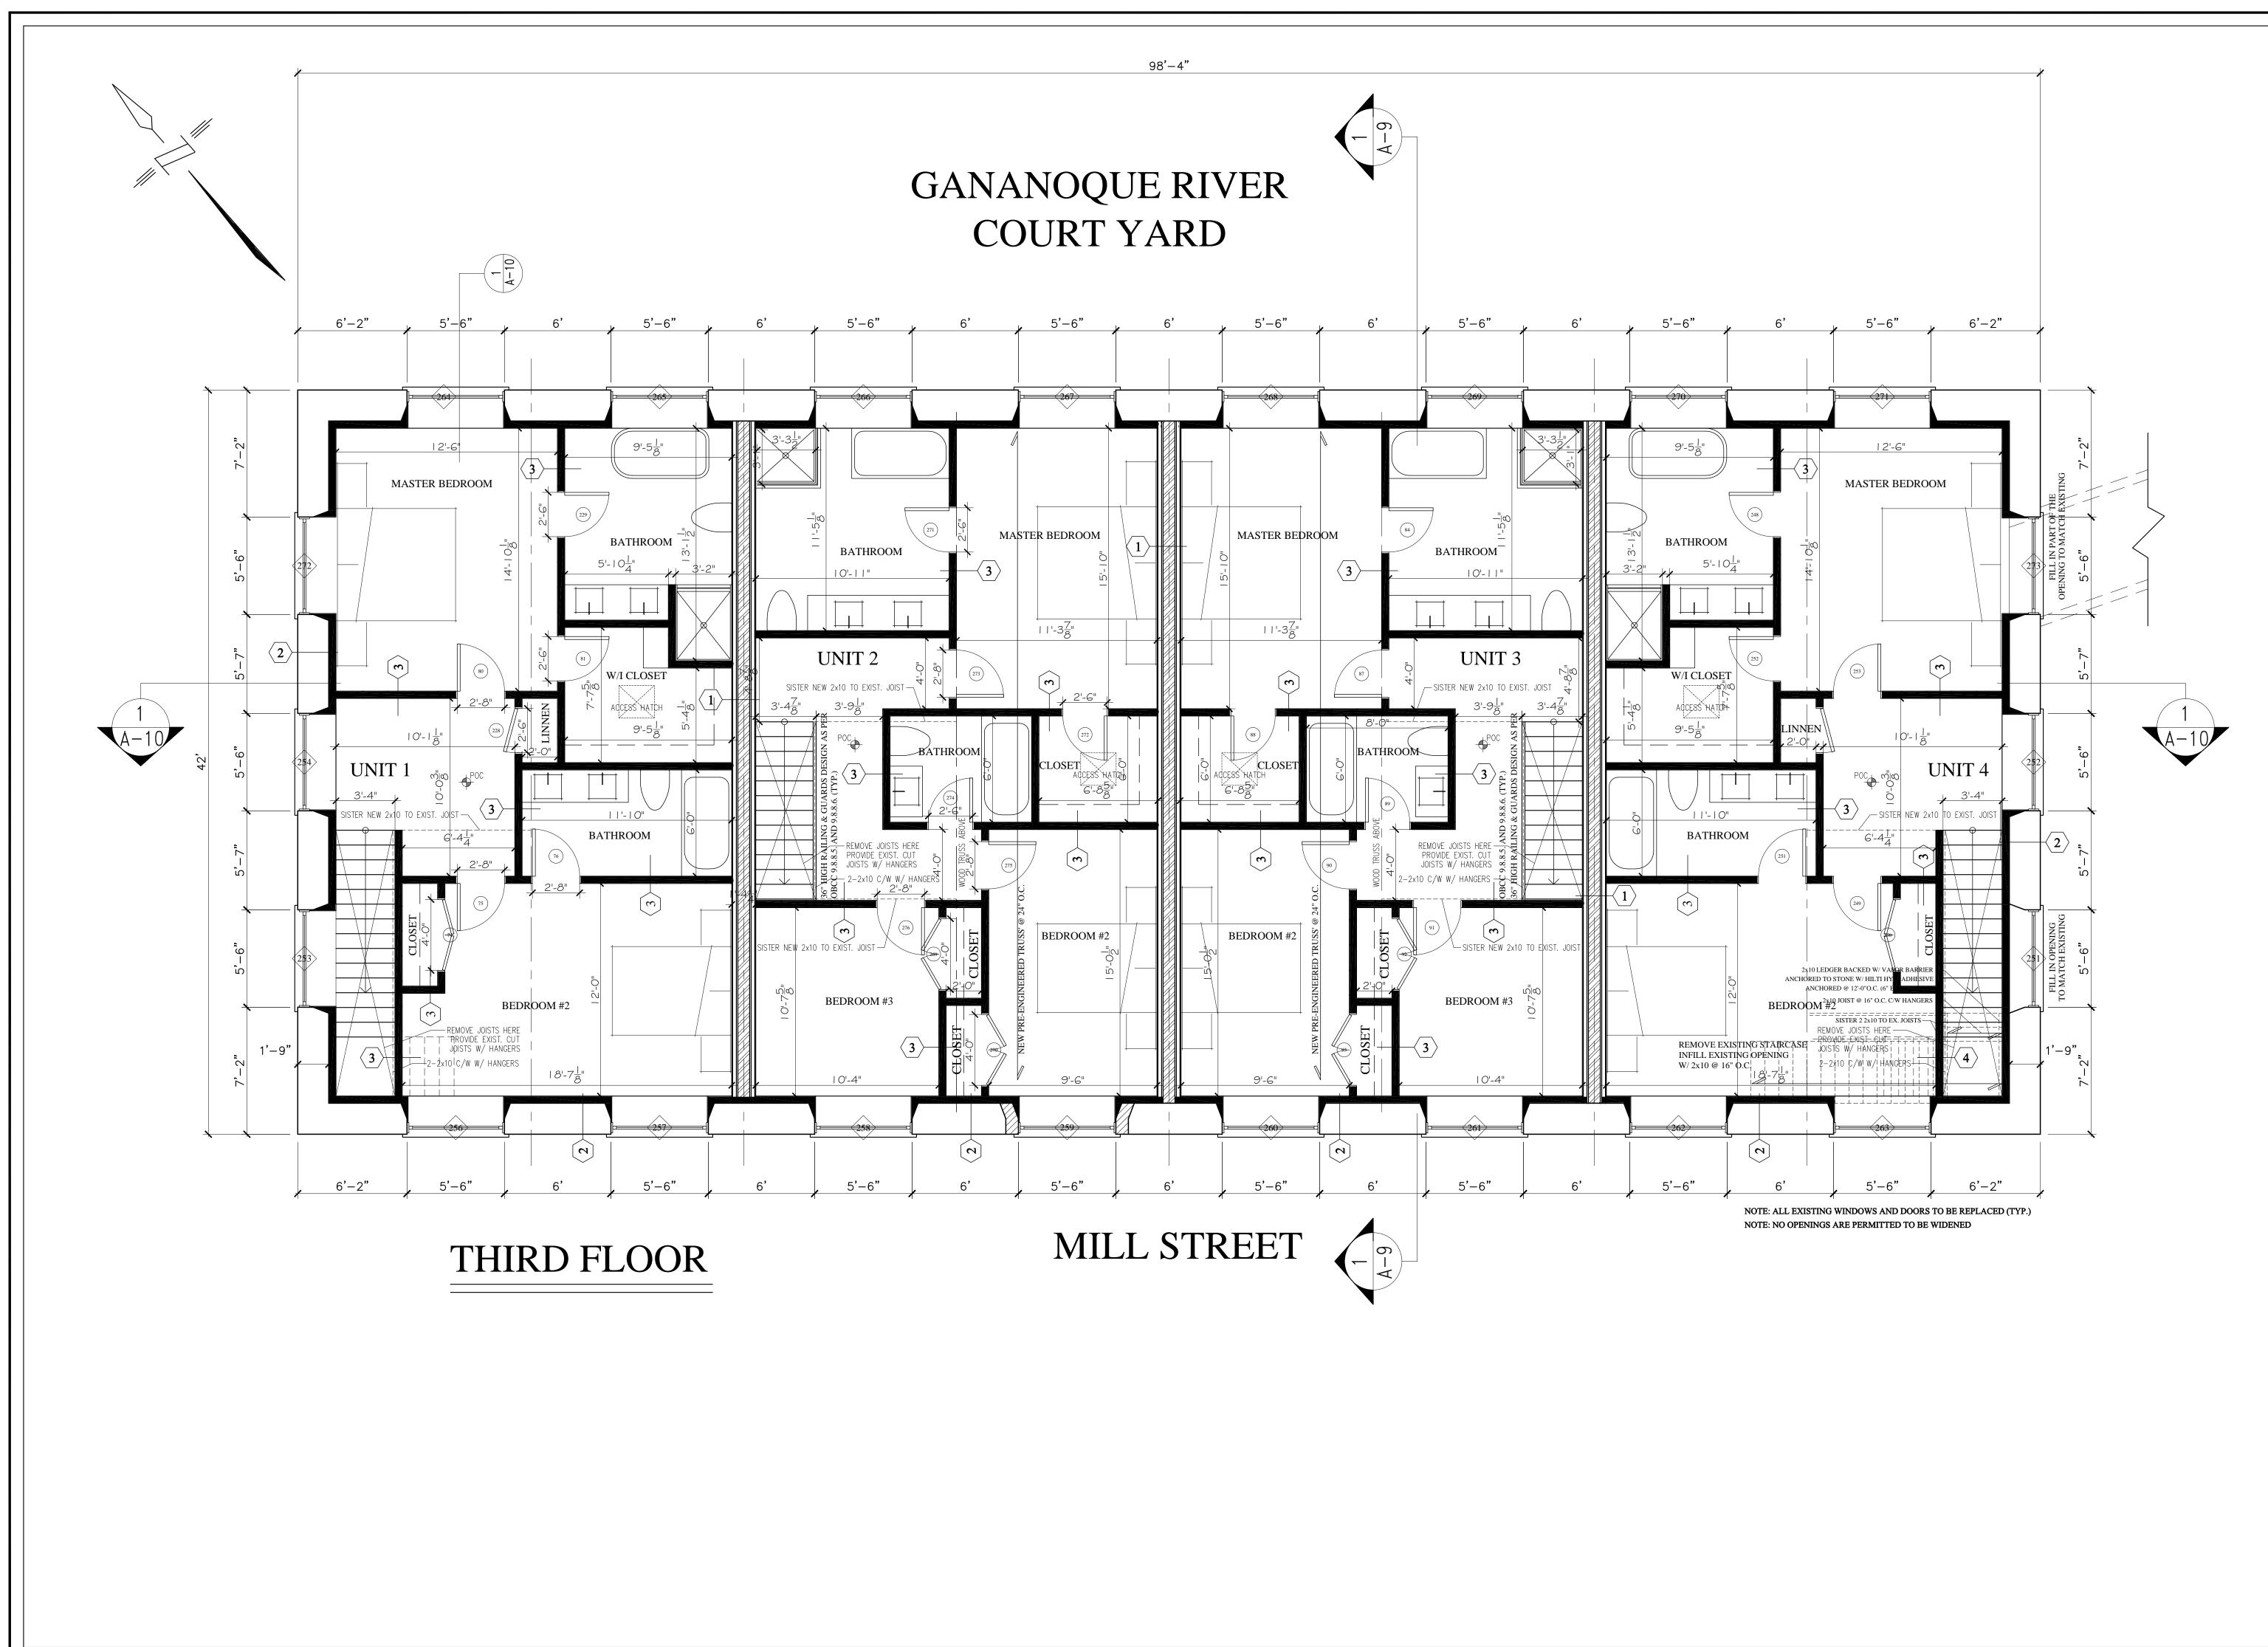

--------------------------------------------------------------------------------------------------------------|
| NEW CONCRETE FOUNDATION<br>FOR ENTRY STEPS<br>NEW FOOTING BELOW |          |                                                                                                                      |
|                                                                 | STONE B  | on       MAR 6       2014         OCT 15       2013         ment       JULY 30       2013         FEB. 18       2013 |





| 2nd  | FLOOR | PL | AN |
|------|-------|----|----|
| 2110 |       |    |    |

| DRAWN BY:             | CHECKED BY:            |
|-----------------------|------------------------|
| DATE:<br>May 14, 2013 | scale:<br>1/4" = 1'-0" |
| PROJECT NO.:          | drawing no.:<br>A-3    |







|   |     | Development Application                                        |                                                           | MAY 14                 |              |
|---|-----|----------------------------------------------------------------|-----------------------------------------------------------|------------------------|--------------|
|   |     | Development Applicatio                                         | on                                                        | MAR 6<br>OCT 15        | 2014<br>2013 |
|   |     | Engineer<br>Purchase & Sale Agreen                             | nent                                                      | JULY 30                |              |
|   |     | Purchase & Sale Agreement Town Meeting                         |