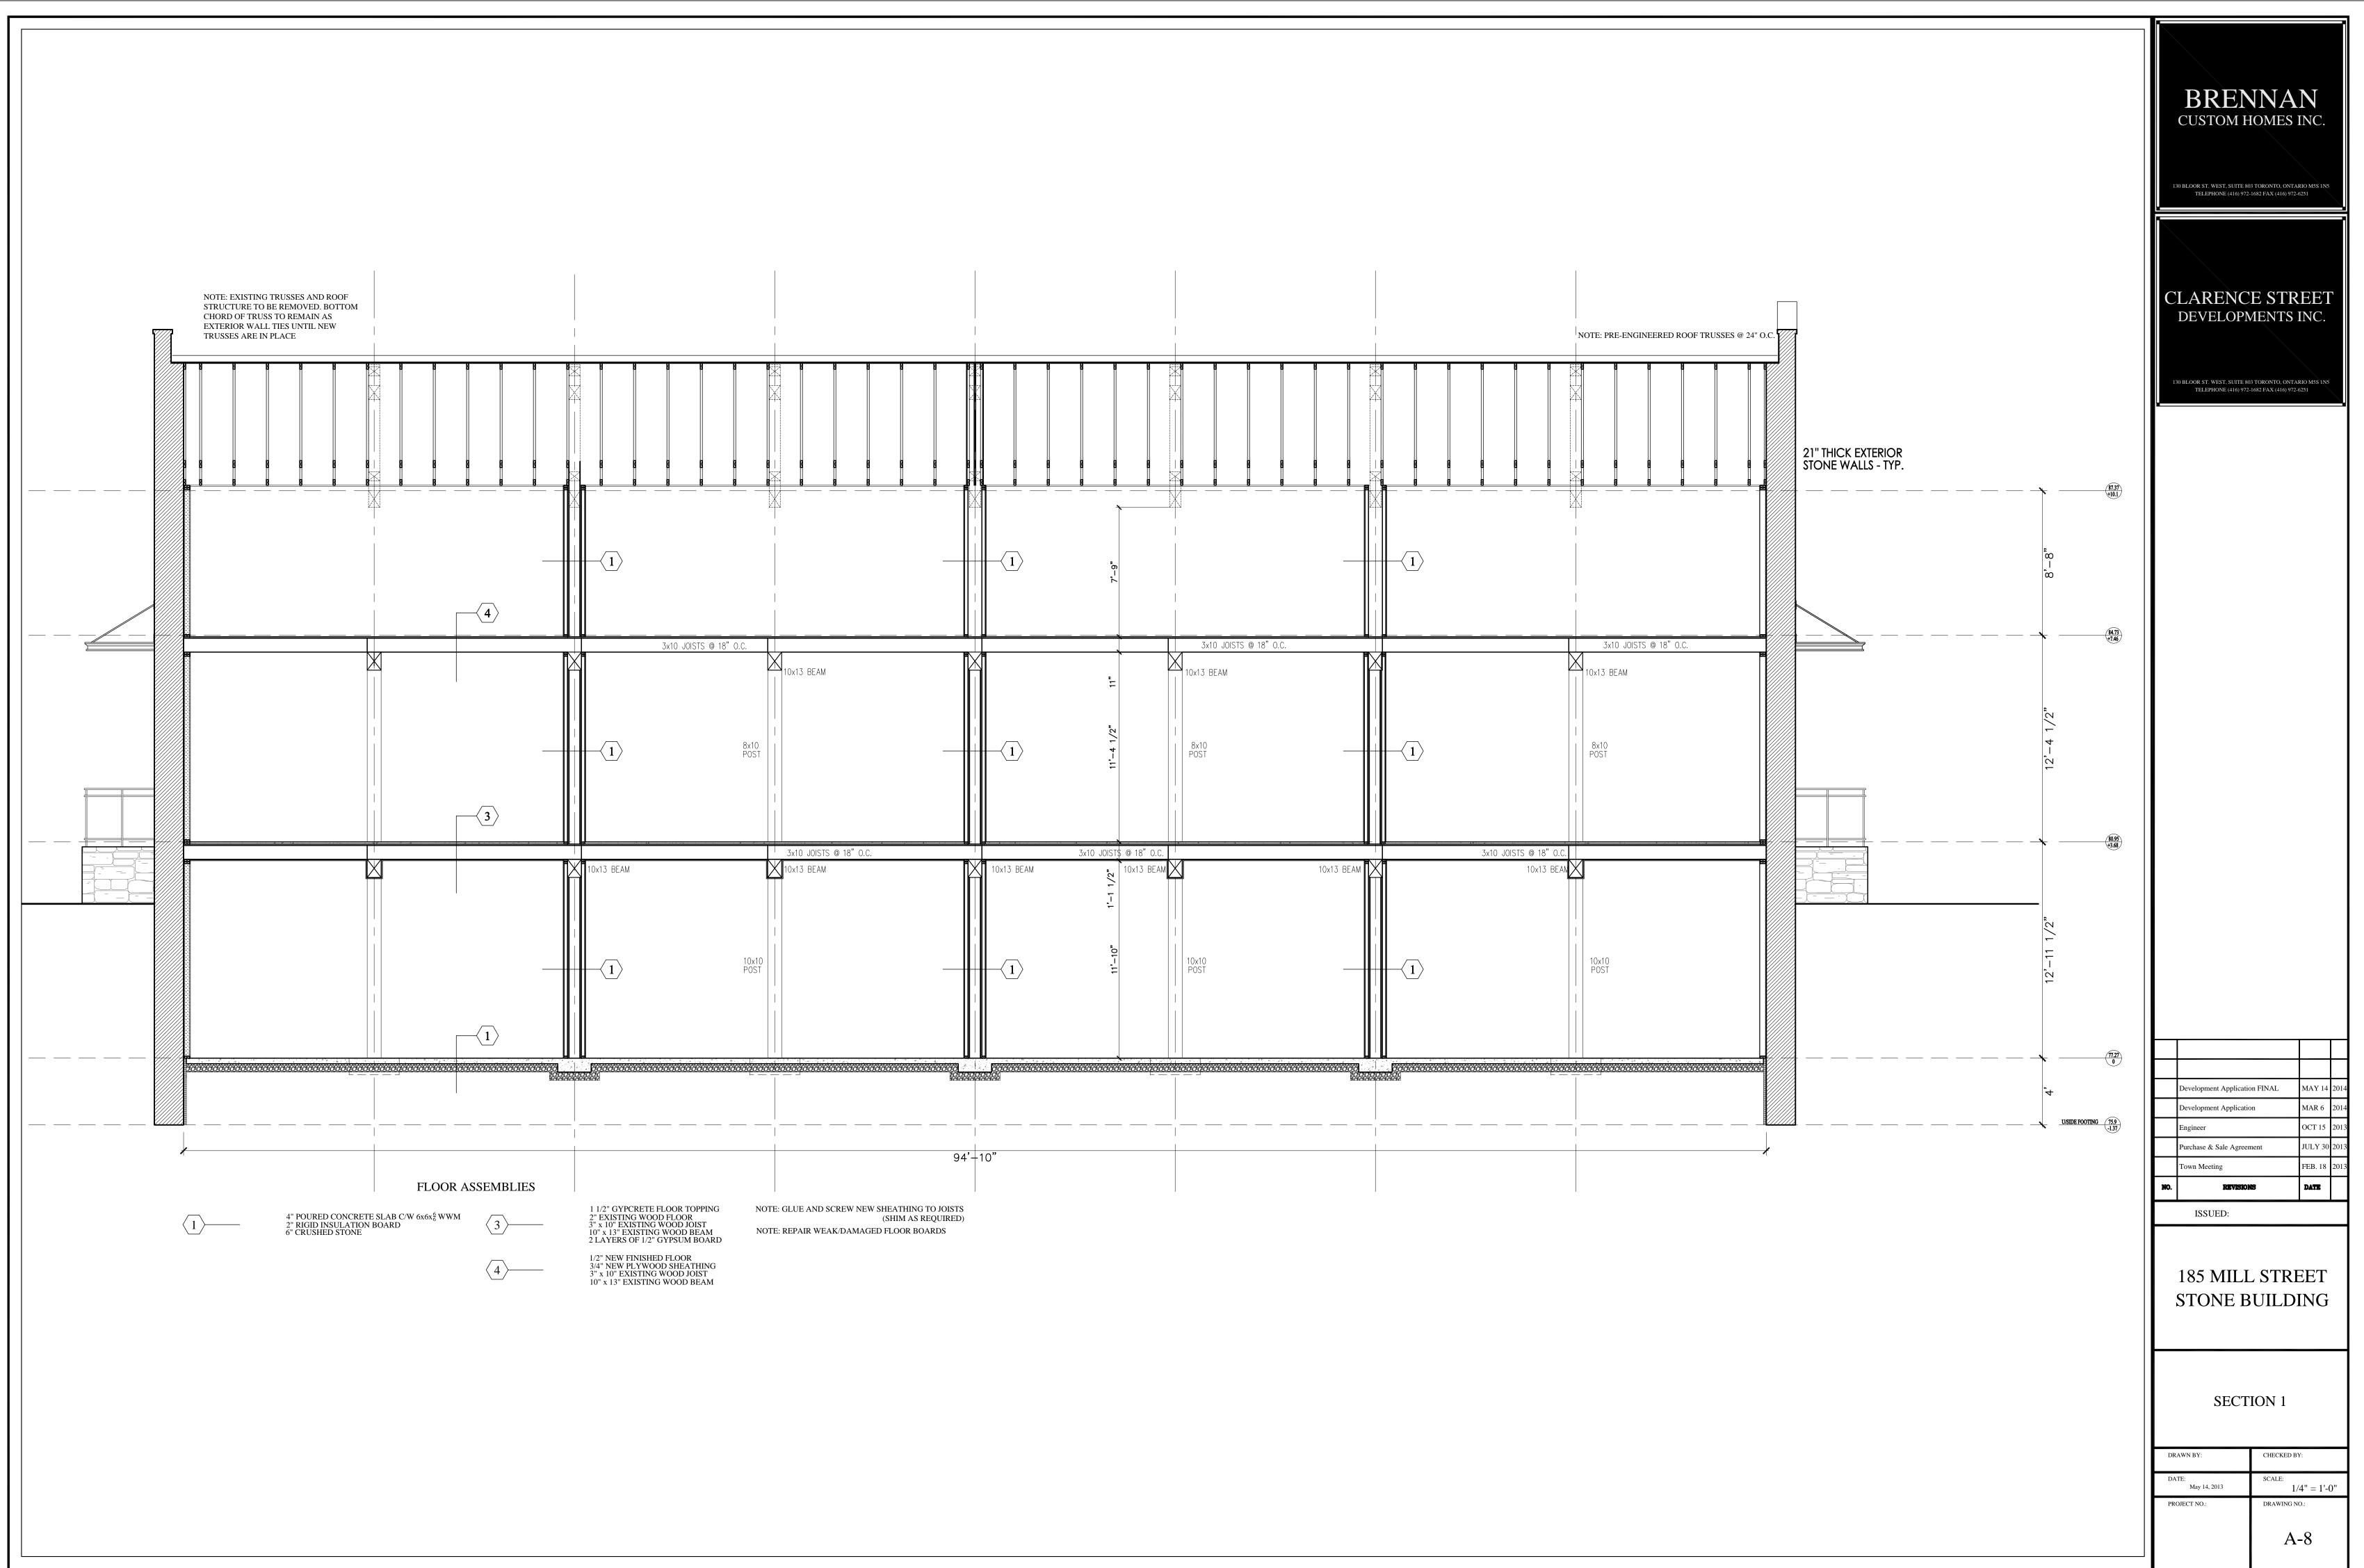

| L STREET<br>UILDING                                                                                         |
| 137)<br>TROTING (137)            | ELEVA                                                                                                                                                        |                                                                                                             |
| Ν                                | DRAWN BY:<br>DATE:<br>May 14, 2013<br>PROJECT NO.:                                                                                                           | CHECKED BY:<br>SCALE:<br>3/16" = 1'-0"<br>DRAWING NO.:<br>A-6                                               |