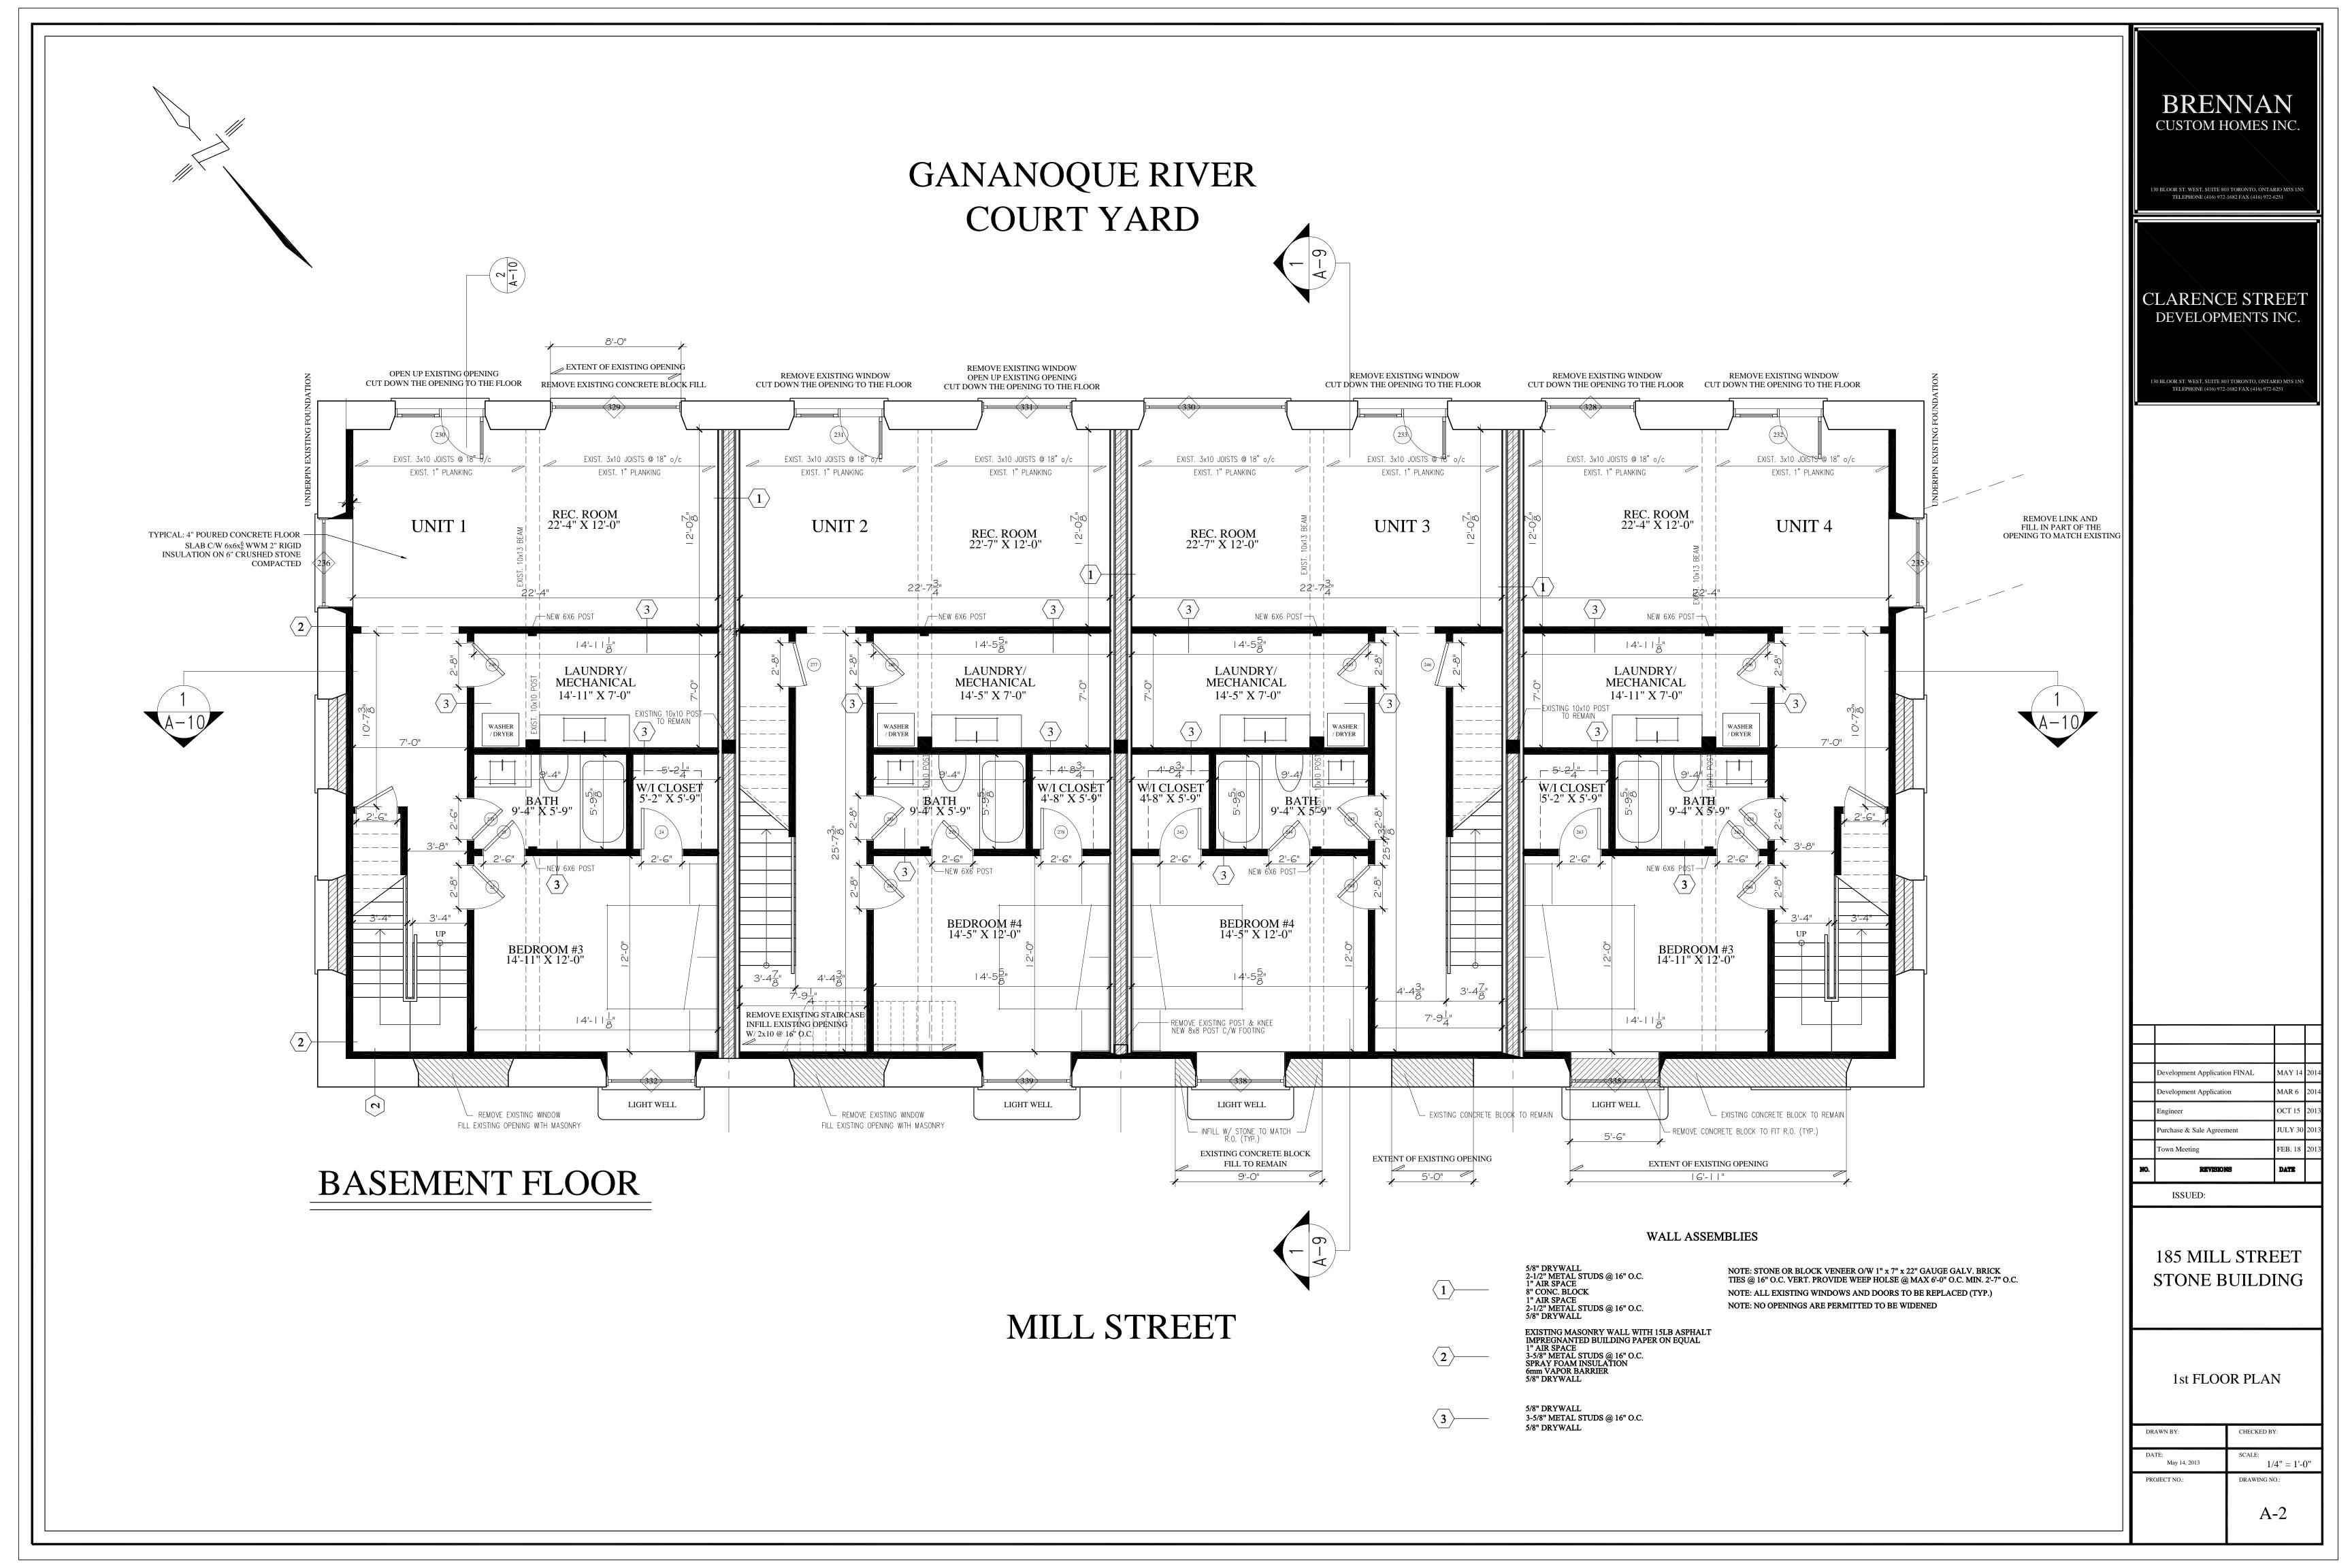

| NNE WALL FOUNDATION                                             | CUSTOM F | DATORONTO, ONTARIO M5S 1N5<br>-1682 FAX (416) 972-6251                                                               |
|-----------------------------------------------------------------|----------|----------------------------------------------------------------------------------------------------------------------|
| NEW CONCRETE FOUNDATION<br>FOR ENTRY STEPS<br>NEW FOOTING BELOW |          |                                                                                                                      |
|                                                                 | STONE B  | on       MAR 6       2014         OCT 15       2013         ment       JULY 30       2013         FEB. 18       2013 |





| 2nd  | FLOOR | PL | AN |
|------|-------|----|----|
| 2110 |       |    |    |

| DRAWN BY:             | CHECKED BY:            |
|-----------------------|------------------------|
| DATE:<br>May 14, 2013 | scale:<br>1/4" = 1'-0" |
| PROJECT NO.:          | drawing no.:<br>A-3    |







|   |     | Development Application                                        |                                                           | MAY 14                 |              |
|---|-----|----------------------------------------------------------------|-----------------------------------------------------------|------------------------|--------------|
|   |     | Development Applicatio                                         | on                                                        | MAR 6<br>OCT