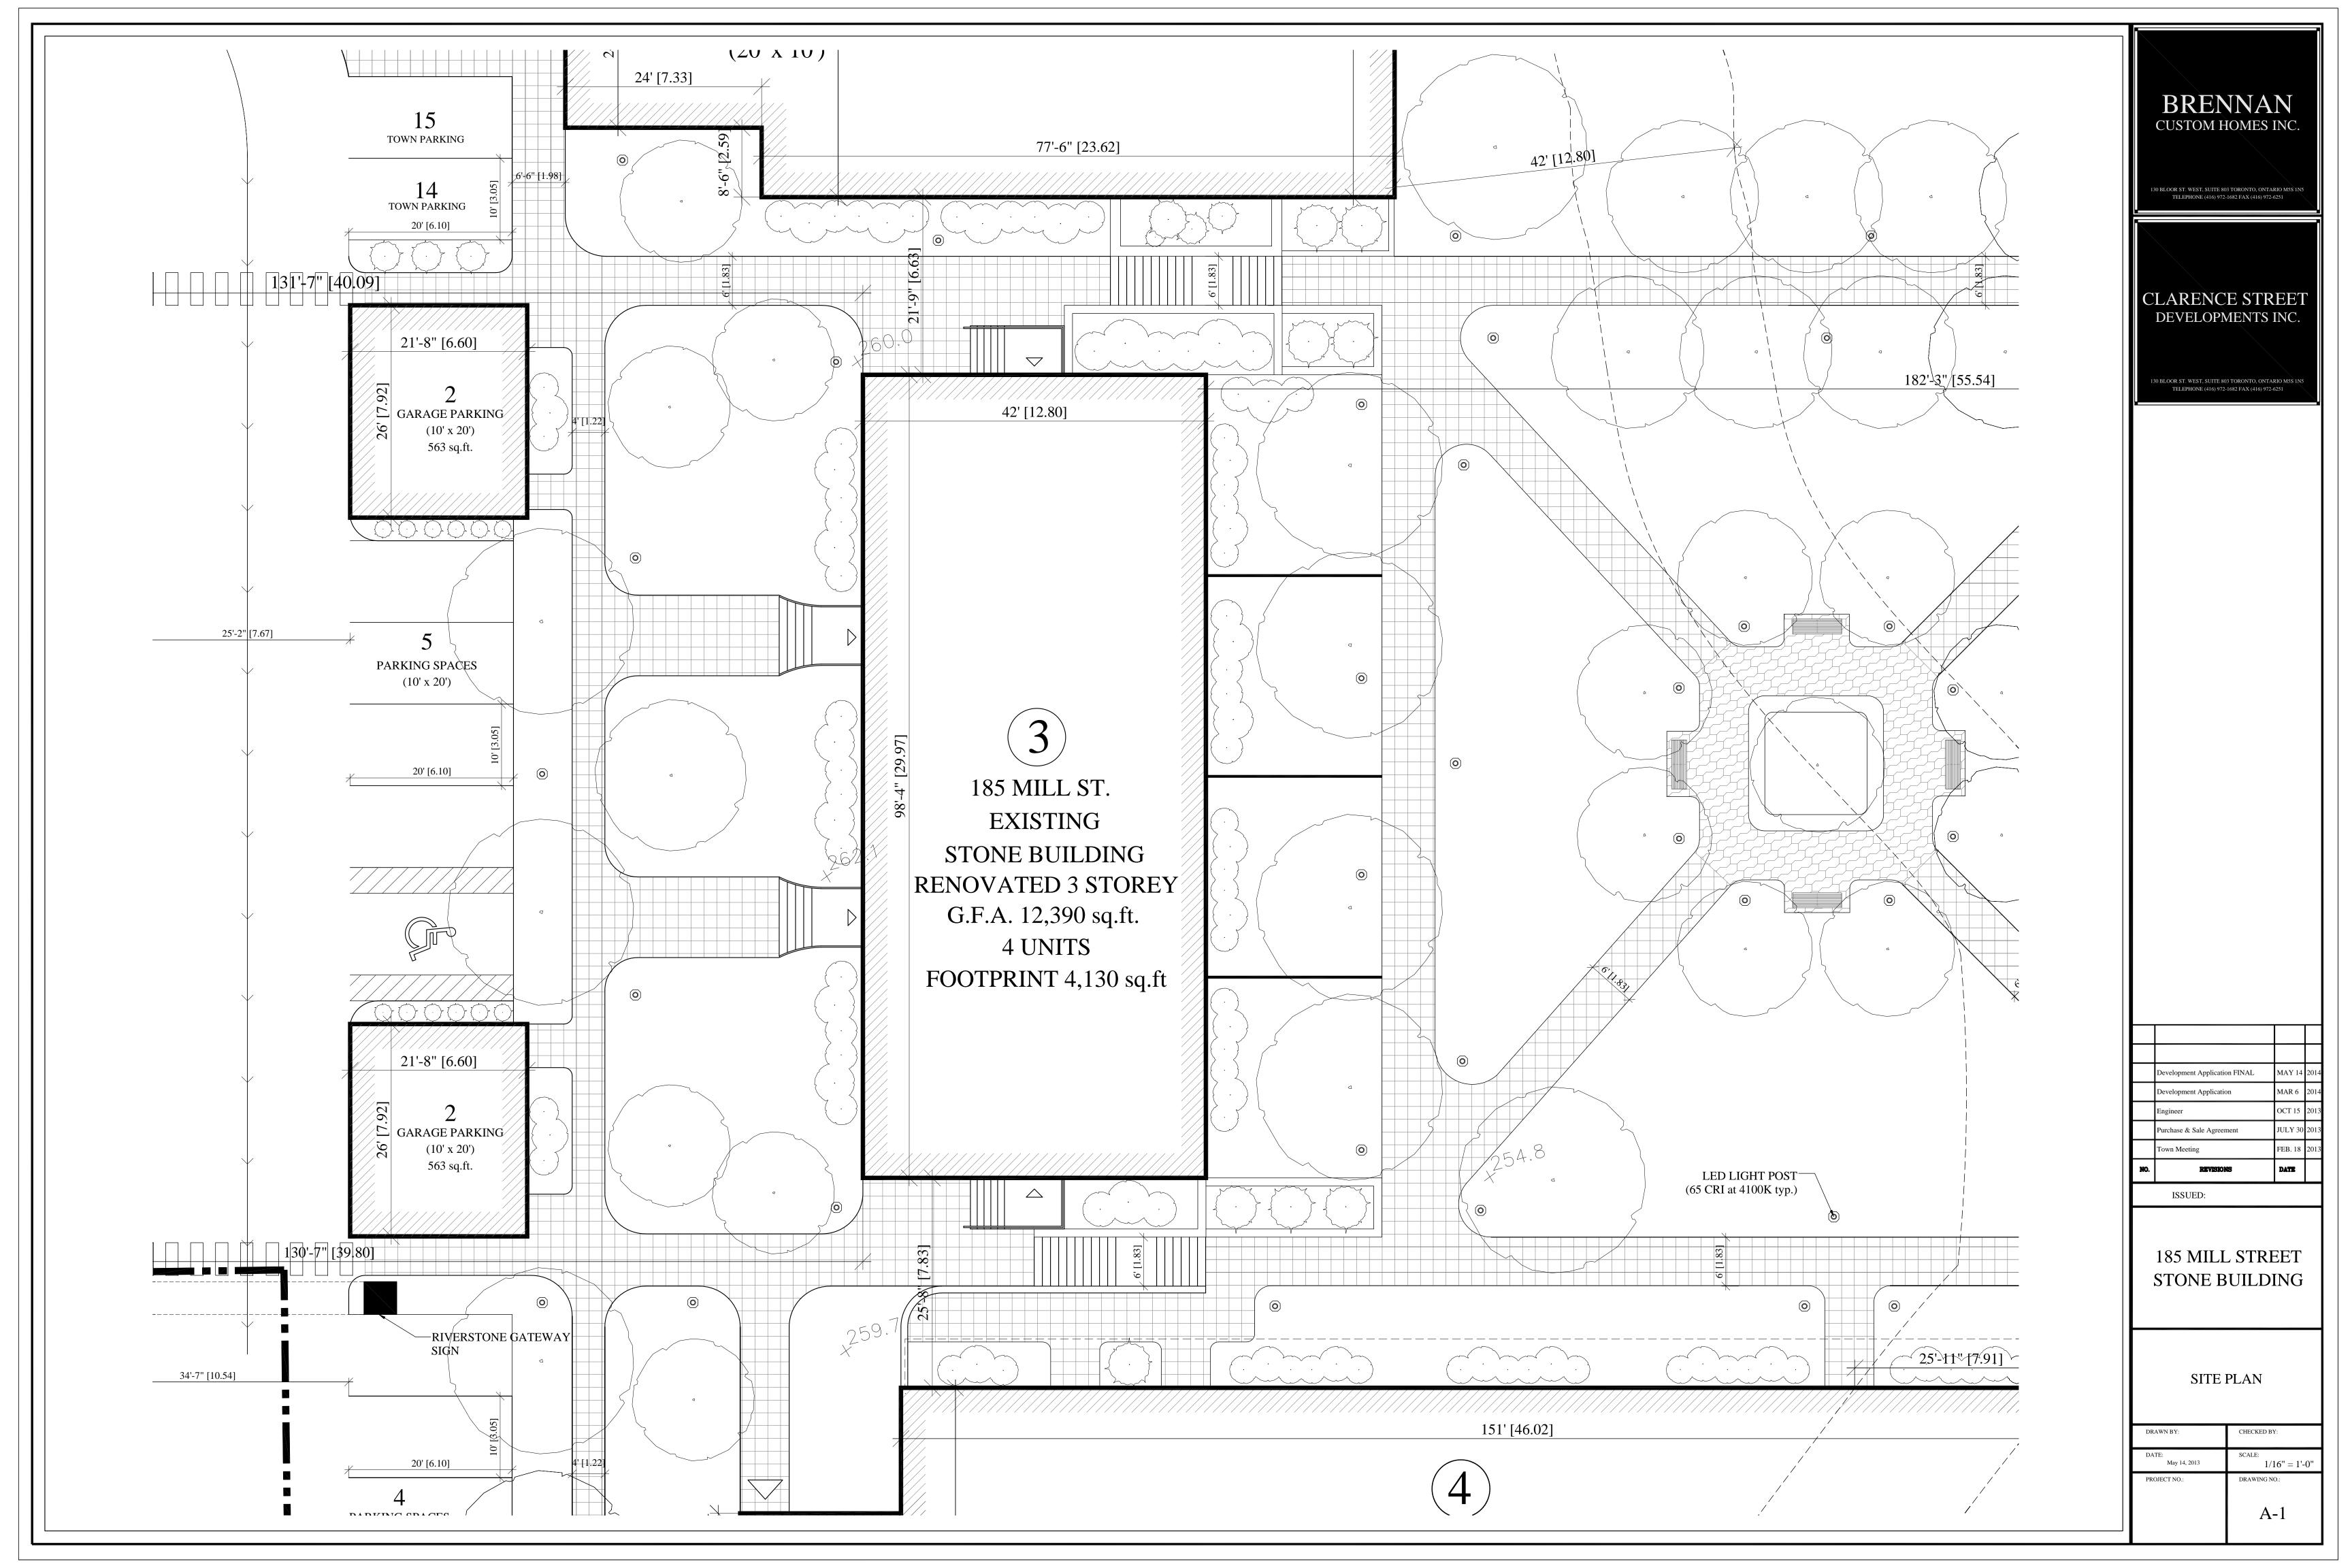

## FOUNDATION PLAN

| NNE WALL FOUNDATION                                             | CUSTOM F | DATORONTO, ONTARIO M5S 1N5<br>-1682 FAX (416) 972-6251                                                               |
|-----------------------------------------------------------------|----------|----------------------------------------------------------------------------------------------------------------------|
| NEW CONCRETE FOUNDATION<br>FOR ENTRY STEPS<br>NEW FOOTING BELOW |          |                                                                                                                      |
|                                                                 | STONE B  | on       MAR 6       2014         OCT 15       2013         ment       JULY 30       2013         FEB. 18       2013 |