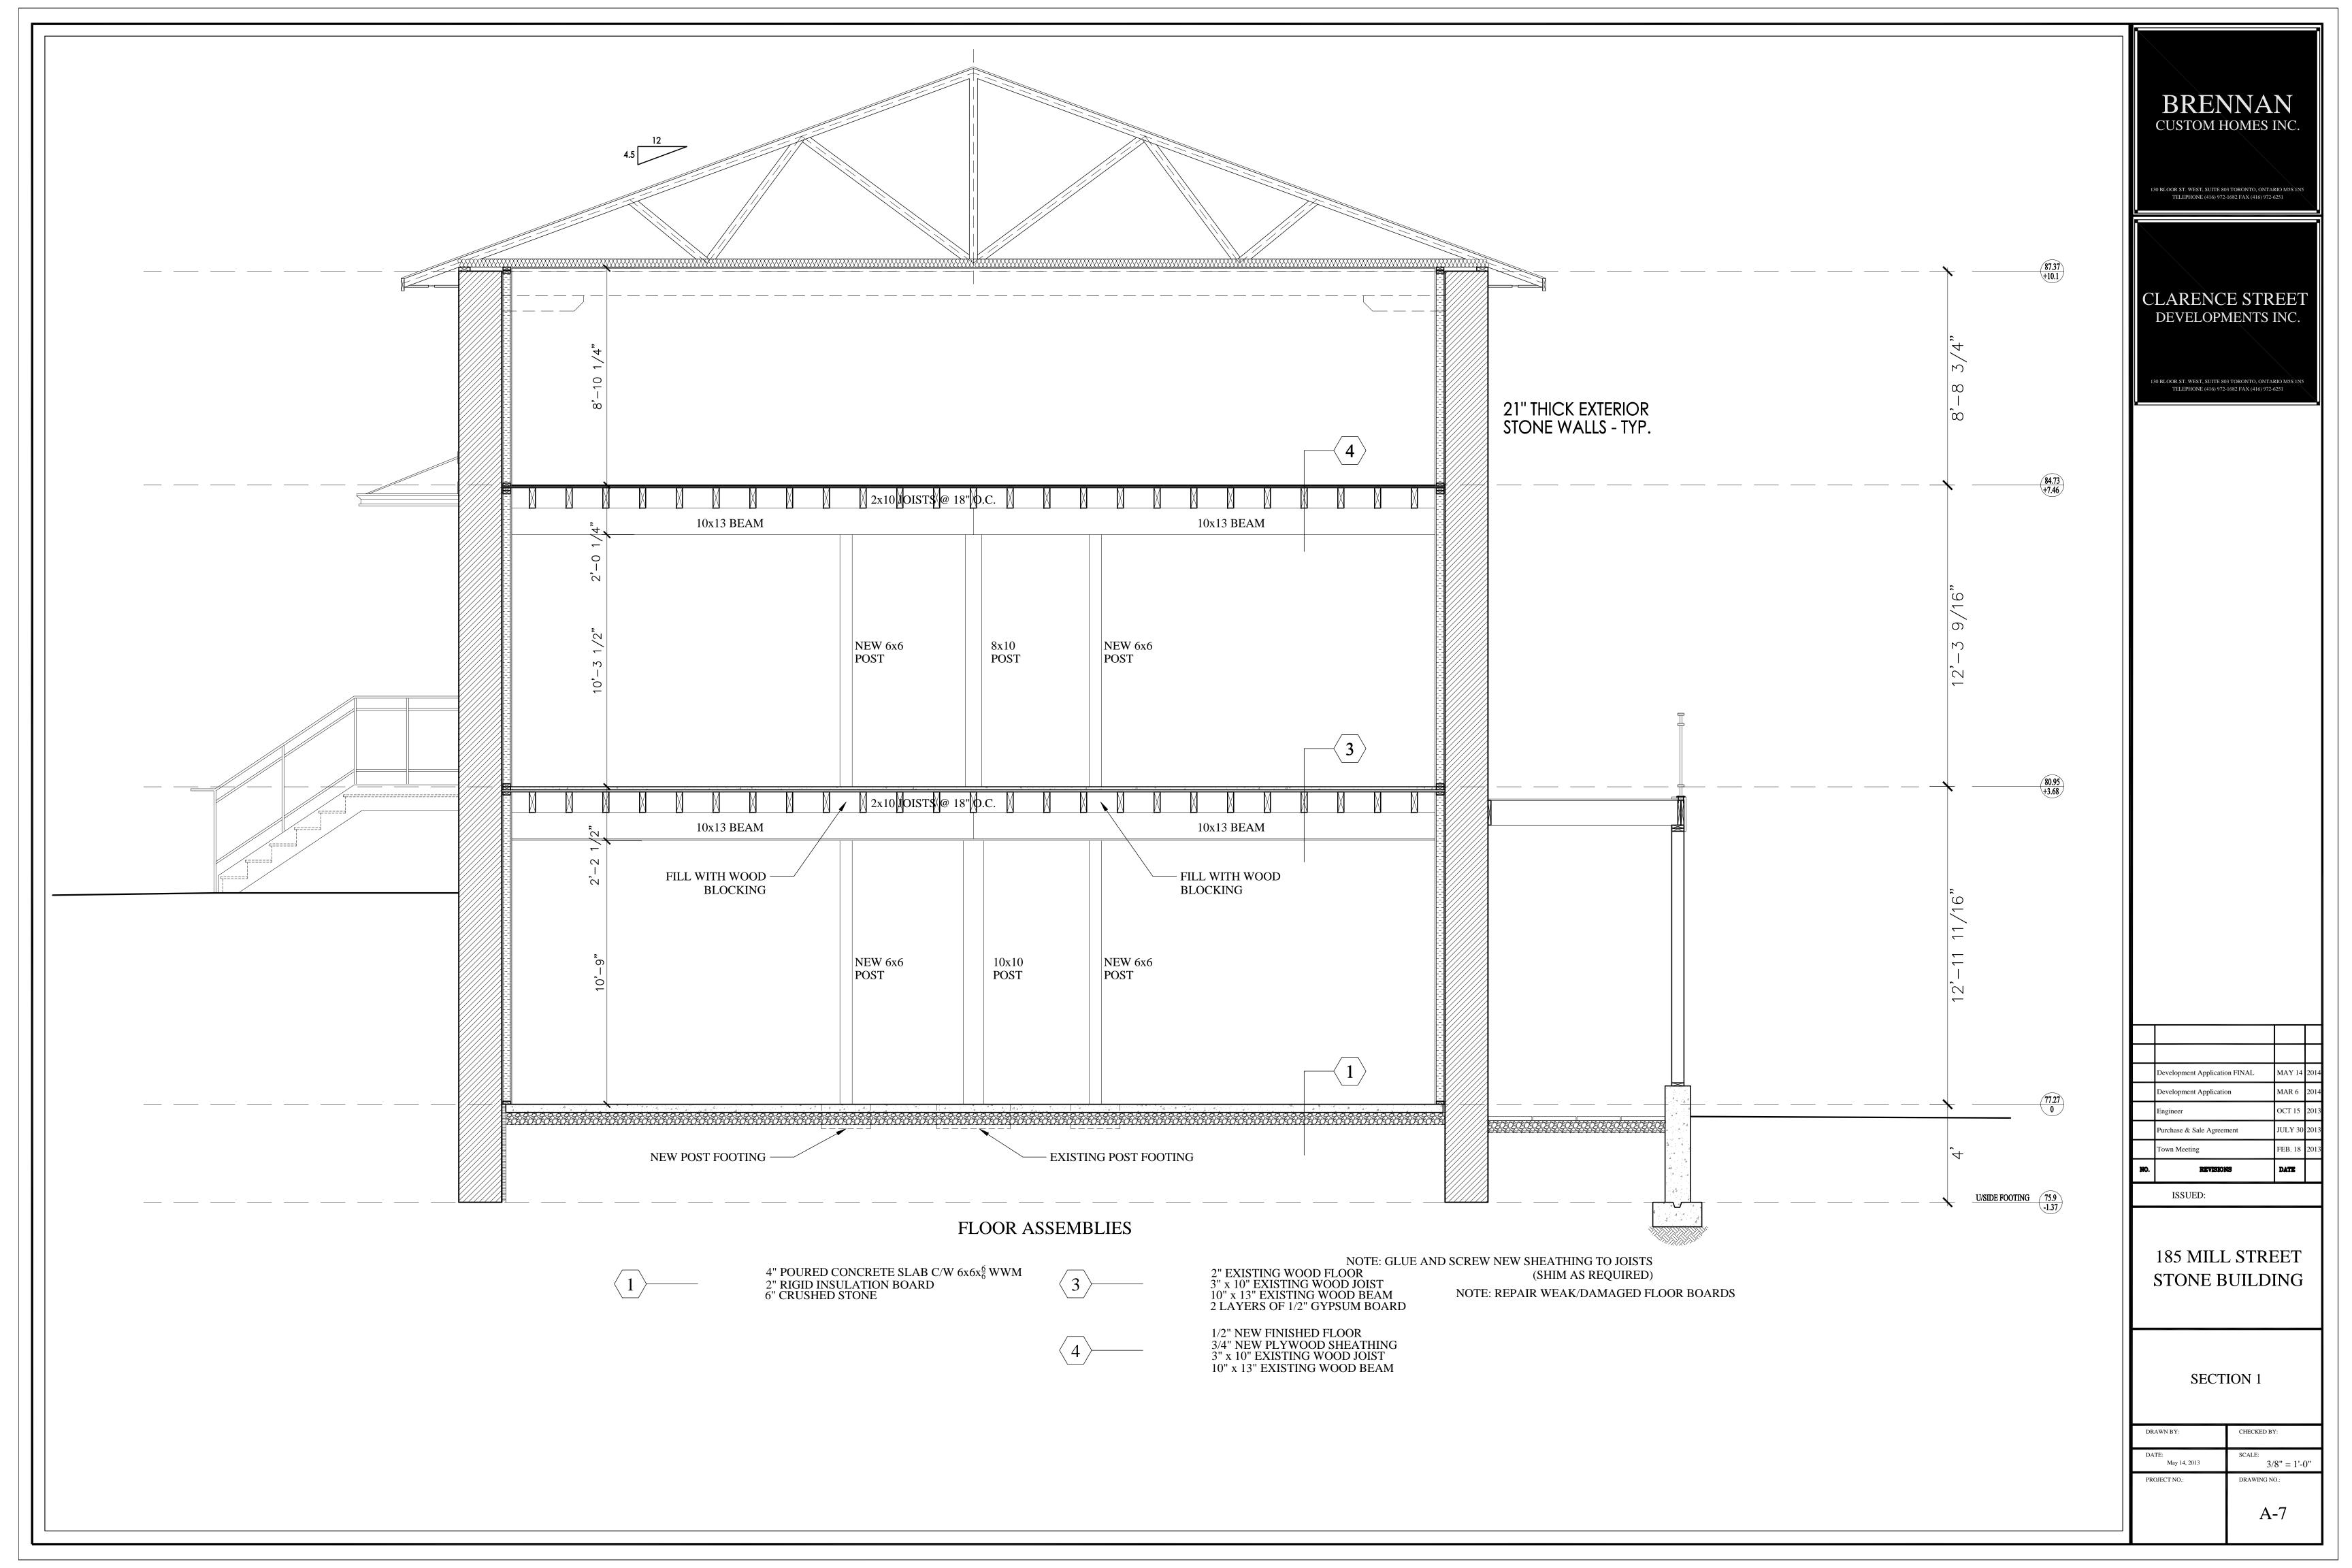

| L STREET<br>UILDING                                                                                         |
| 137)<br>TROTING (137)            | ELEVA                                                                                                                                                        |                                                                                                             |
| Ν                                | DRAWN BY:<br>DATE:<br>May 14, 2013<br>PROJECT NO.:                                                                                                           | CHECKED BY:<br>SCALE:<br>3/16" = 1'-0"<br>DRAWING NO.:<br>A-6                                               |