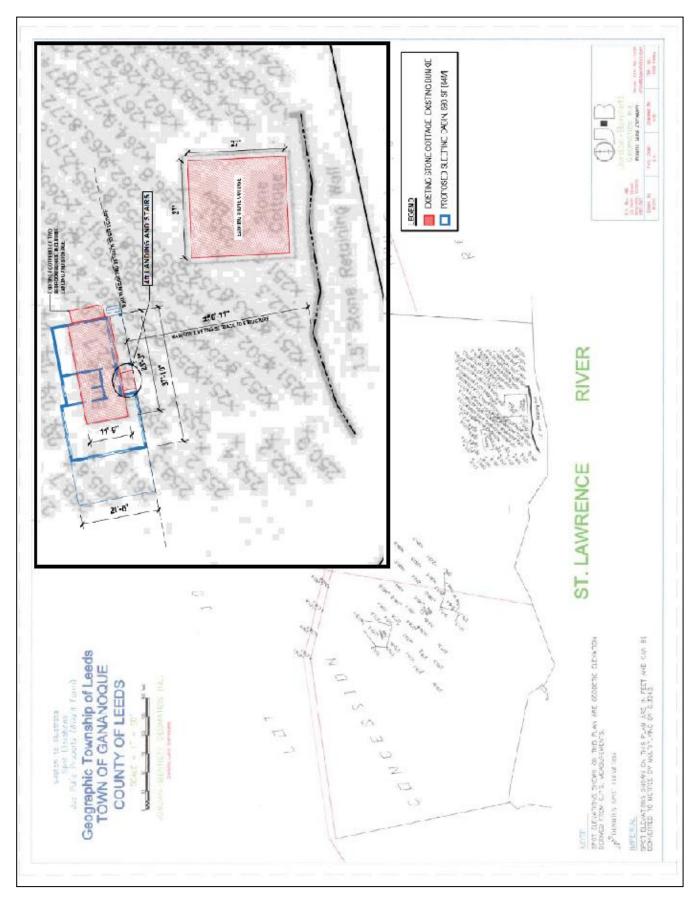

## 791 Windsor Lane

LEEDS CON 1 PT LOTS 9 TO 11 RP 28R2899 PARTS 1 TO 4 28R14417 PARTS 1 TO 29 AND 34 RP

28R15087 PART 1

Town of Gananoque

has applied to the Town of Gananoque for a Development Permit for EXPAND AN EXISTING NON-CONFORMING

SLEEPING CABIN FROM 28'-3" BY 11'-6" TO 37'-10" BY 21'-6"

Additional information in relation to the proposed development permit is available for inspection at the Town Hall Administration Offices located at 30 King Street East, Gananoque, ON, on the Town website at <a href="https://www.gananoque.ca/town-hall/meetings">https://www.gananoque.ca/town-hall/meetings</a>, by emailing <a href="mailto:assistantplanner@gananoque.ca/town-hall/meetings">assistantplanner@gananoque.ca/town-hall/meetings</a>, by emailing <a href="mailto:assistantplanner@gananoque.ca/town-hall-meetings">assistantplanner@gananoque.ca/town-hall/meetings</a>, by emailing <a href="mailto:assistantplanner@gananoque.ca/town-hall-meetings">assistantplanner@gananoque.ca/town-hall/meetings</a>, by emailing <a href="mailto:assistantplanner@gananoque.ca/town-hall-meetings">assistantplanner@gananoque.ca/town-hall-meetings</a>, by email <a href="mailto:assistantplanner@gananoque.ca/town-hall-meetings">assistantplanner@gananoque.ca/town-hall-meetings</a>, by a start <a href="mailto:assistantplanner@gananoque.ca/town-hall-meetings">https://www.gananoque.ca/town-hall/meetings</a>, by a start <a href="mailto:assistantplanner@gananoque.ca/town-hall-meetings">assistantplanner@gananoque.ca/town-hall/meetings</a>)</a>