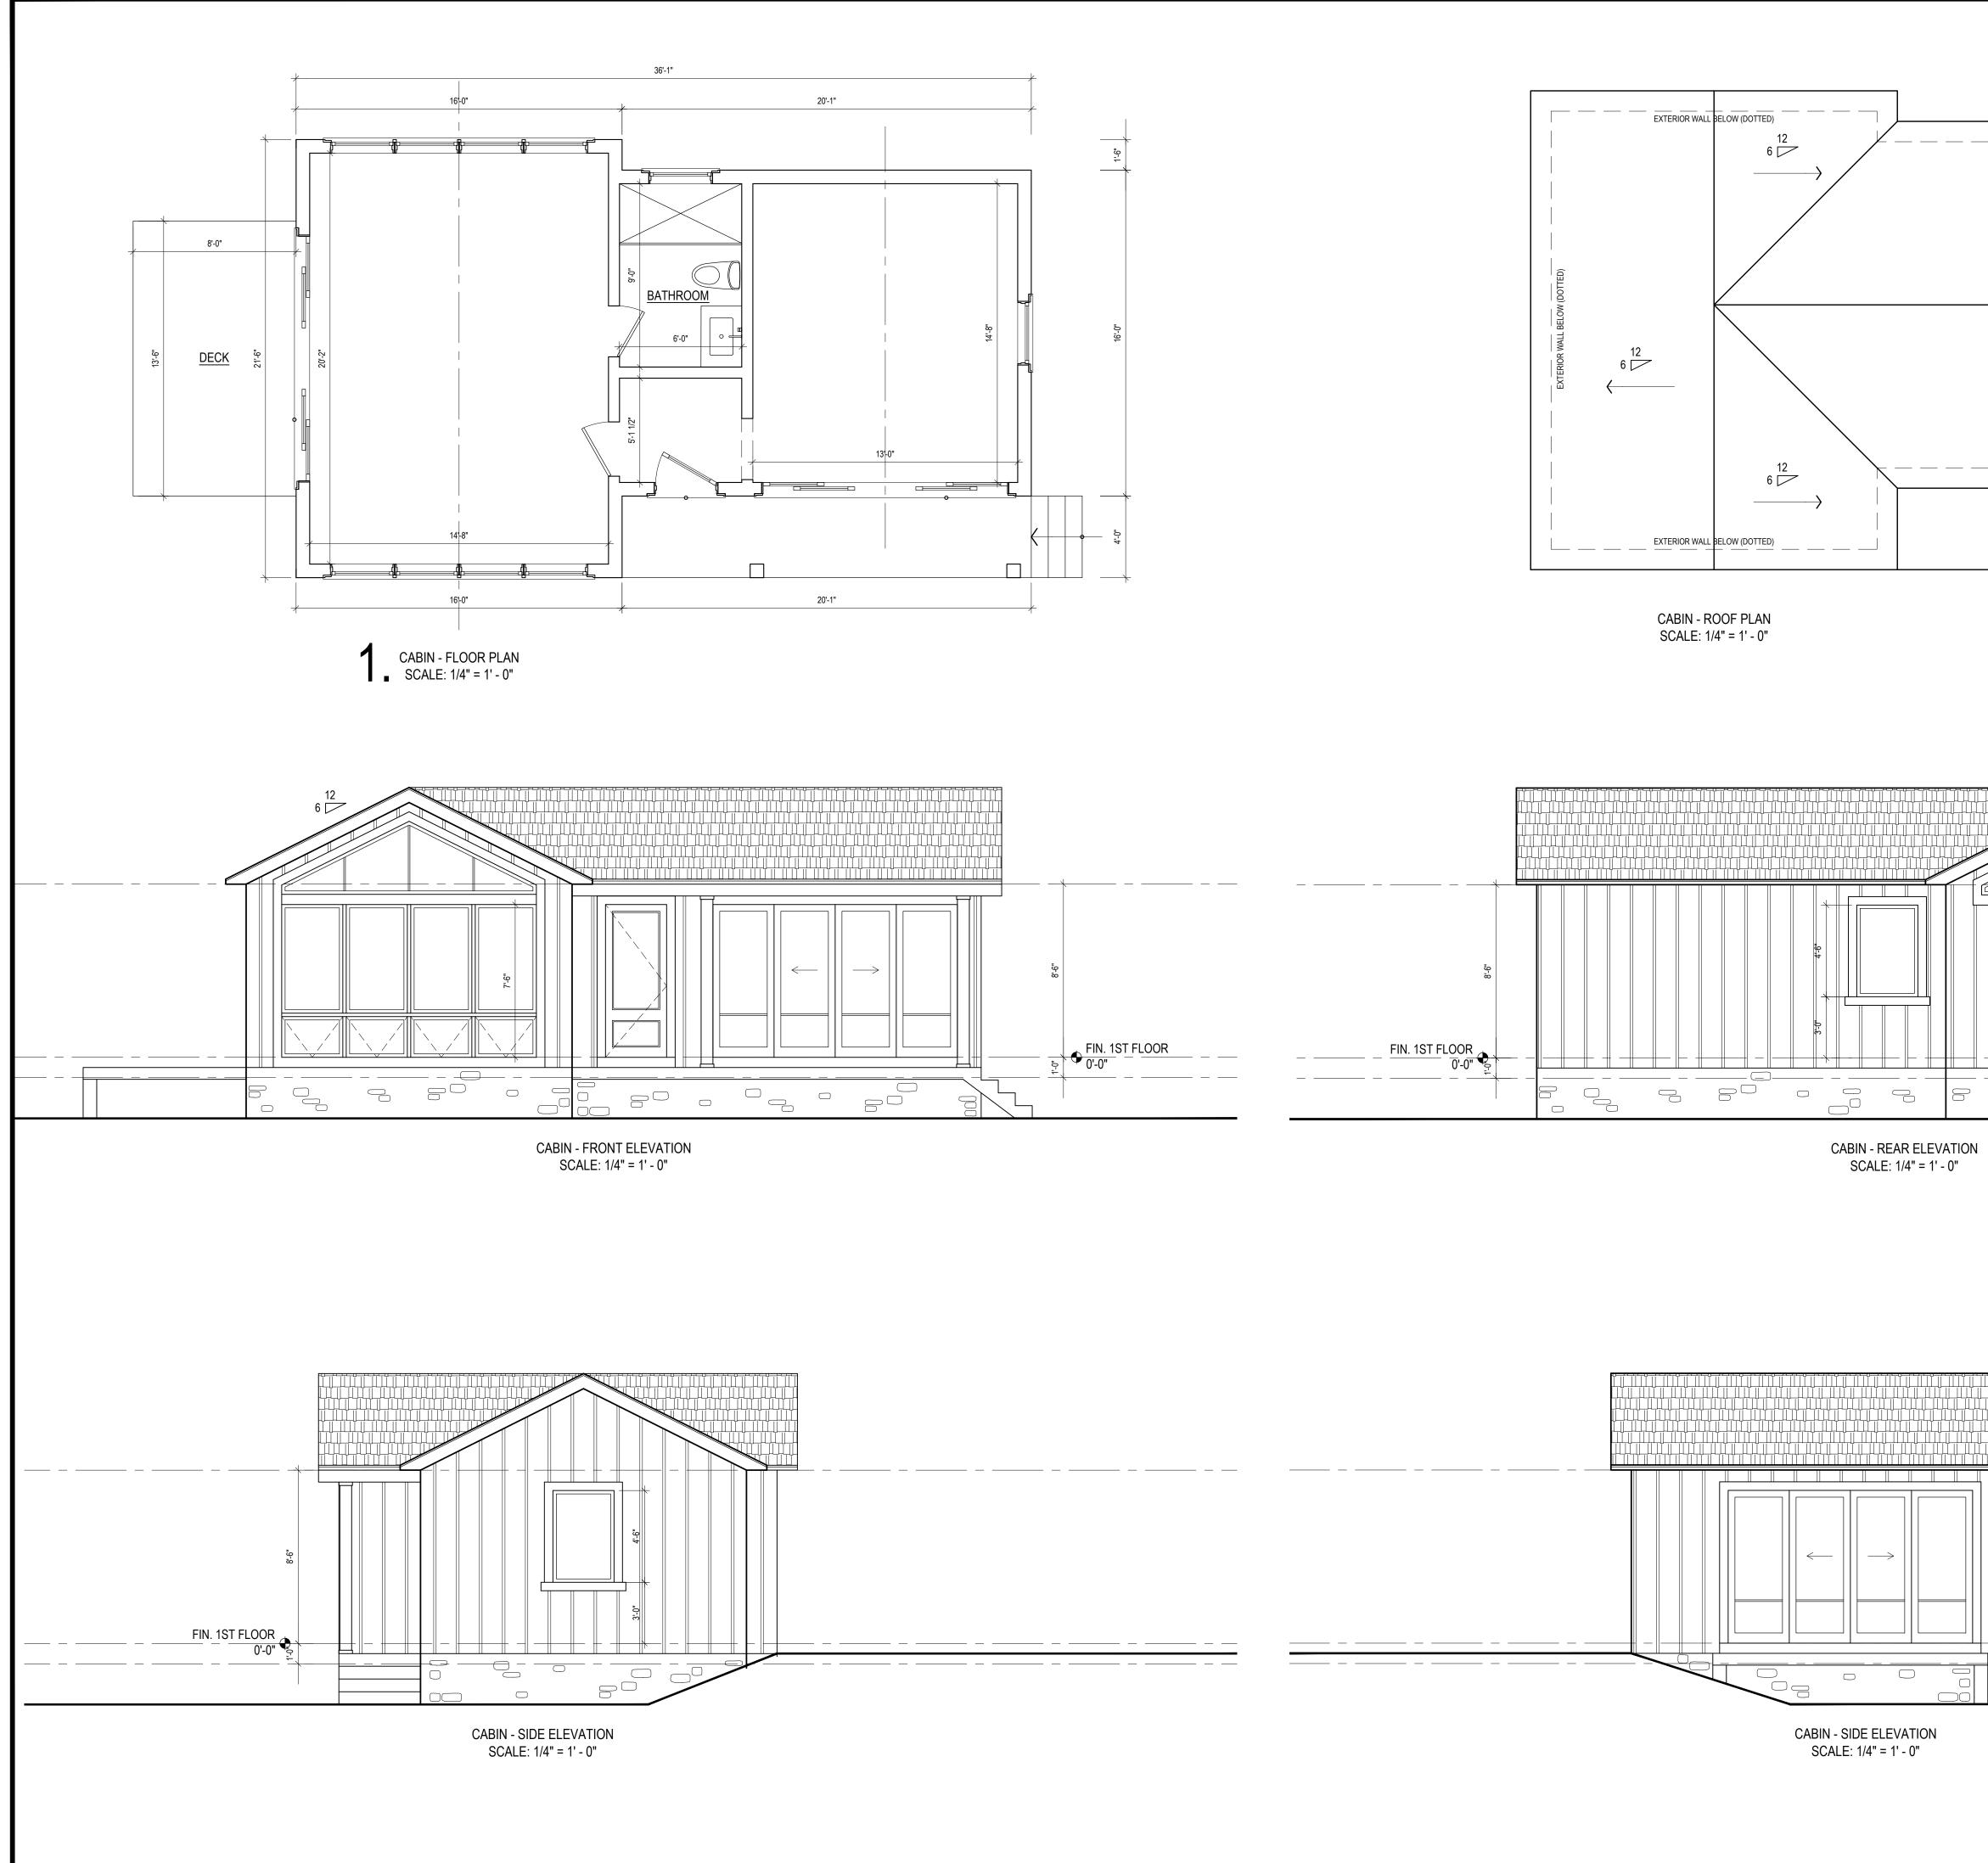

SLEEPING CABIN FROM 28'-3" BY 11'-6" TO 37'-10" BY 21'-6"

Additional information in relation to the proposed development permit is available for inspection at the Town Hall Administration Offices located at 30 King Street East, Gananoque, ON, on the Town website at <a href="https://www.gananoque.ca/town-hall/meetings">https://www.gananoque.ca/town-hall/meetings</a>, by emailing <a href="mailto:assistantplanner@gananoque.ca/town-hall/meetings">assistantplanner@gananoque.ca/town-hall/meetings</a>, by emailing <a href="mailto:assistantplanner@gananoque.ca/town-hall-meetings">assistantplanner@gananoque.ca/town-hall/meetings</a>, by emailing <a href="mailto:assistantplanner@gananoque.ca/town-hall-meetings">assistantplanner@gananoque.ca/town-hall/meetings</a>, by emailing <a href="mailto:assistantplanner@gananoque.ca/town-hall-meetings">assistantplanner@gananoque.ca/town-hall-meetings</a>, by email <a href="mailto:assistantplanner@gananoque.ca/town-hall-meetings">assistantplanner@gananoque.ca/town-hall-meetings</a>, by a start <a href="mailto:assistantplanner@gananoque.ca/town-hall-meetings">https://www.gananoque.ca/town-hall/meetings</a>, by a start <a href="mailto:assistantplanner@gananoque.ca/town-hall-meetings">assistantplanner@gananoque.ca/town-hall/meetings</a>)</a>