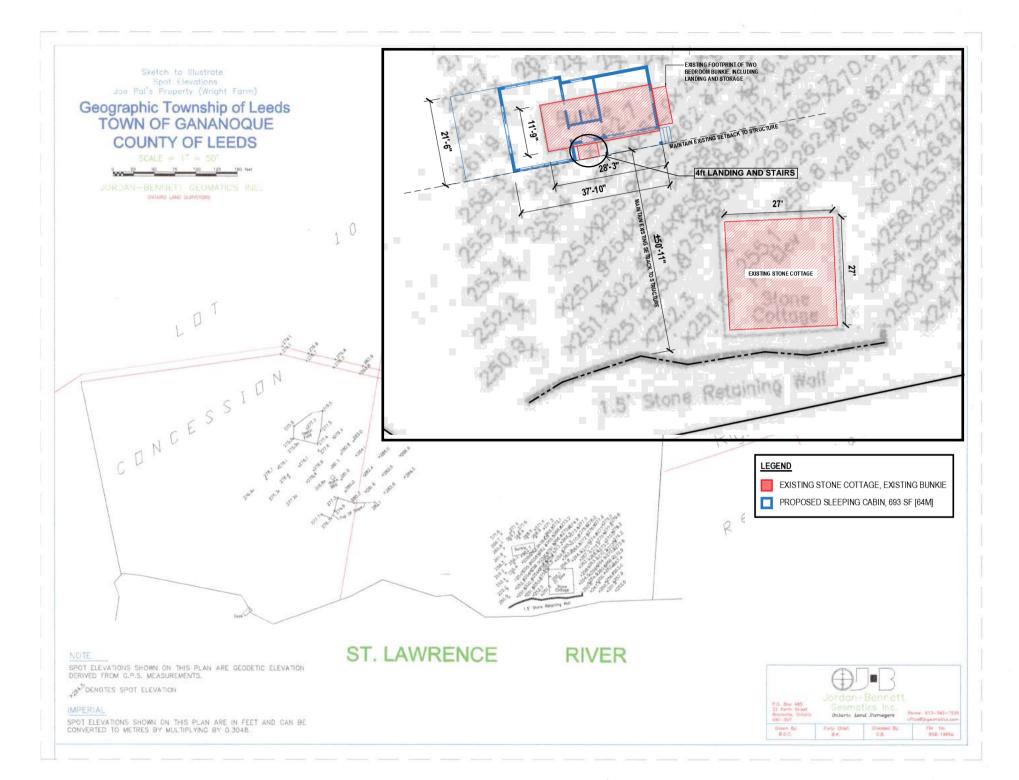

## 791 Windsor Lane

LEEDS CON 1 PT LOTS 9 TO 11 RP 28R2899 PARTS 1 TO 4 28R14417 PARTS 1 TO 29 AND 34 RP

28R15087 PART 1

Town of Gananoque

has applied to the Town of Gananoque for a Development Permit for EXPAND AN EXISTING NON-CONFORMING

SLEEPING CABIN FROM 28'-3" BY 11'-6" TO 37'-10" BY 21'-6"

Additional information in relation to the proposed development permit is available for inspection at the Town Hall Administration Offices located at 30 King Street East, Gananoque, ON, on the Town website at <a href="https://www.gananoque.ca/town-hall/meetings">https://www.gananoque.ca/town-hall/meetings</a>, by emailing <a href="mailto:assistantplanner@gananoque.ca/town-hall/meetings">assistantplanner@gananoque.ca/town-hall/meetings</a>, by emailing <a href="mailto:assistantplanner@gananoque.ca/town-hall-meetings">assistantplanner@gananoque.ca/town-hall/meetings</a>, by emailing <a href="mailto:assistantplanner@gananoque.ca/town-hall-meetings">assistantplanner@gananoque.ca/town-hall/meetings</a>, by emailing <a href="mailto:assistantplanner@gananoque.ca/town-hall-meetings">assistantplanner@gananoque.ca/town-hall-meetings</a>, by email <a href="mailto:assistantplanner@gananoque.ca/town-hall-meetings">assistantplanner@gananoque.ca/town-hall-meetings</a>, by a start <a href="mailto:assistantplanner@gananoque.ca/town-hall-meetings">https://www.gananoque.ca/town-hall/meetings</a>, by a start <a href="mailto:assistantplanner@gananoque.ca/town-hall-meetings">assistantplanner@gananoque.ca/town-hall/meetings</a>)</a>