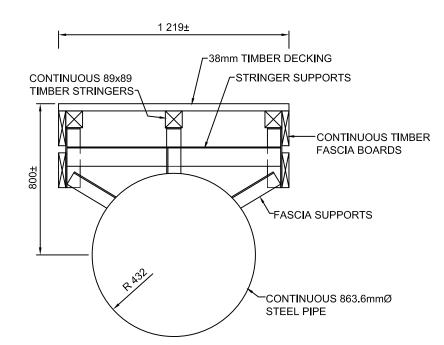

3 TYP. SECTION OF NEW FINGER PIER SCALE: 1:20

THIS DRAWING, AND THE DESIGNS AND INFORMATION IT CONTAINS, IS THE PROPERTY OF RIGGS ENGINEERING LTD. AND MAY NOT BE REPRODUCED OR USED OTHERWISE THAN ON THE SPECIFIED PROJECT WITHOUT WRITTEN PERMISSION

ISSUED FOR NPP APPROVAL

JUL 30, 2014

Riggs Engineering Ltd. 1240 Commissioners Rd. W, Suite 205 London, Ontario, N6K 1C7 Tel: (519) 657-1040

Fax: (519) 657 8631 Website: www.riggsengineering.com

drawing no. - where detail required refers to MAdrawing no. - where detailed refers to MA-

CARACO DEVELOPMENT CORPORATION

NEW MARINA LAYOUT

TYP. SECTIONS

| Date:         | Drawn by:   | Checked by: |
|---------------|-------------|-------------|
| JULY 29, 2014 | AM          | BR          |
| Scale:        | Drawing No. |             |
| AS NO