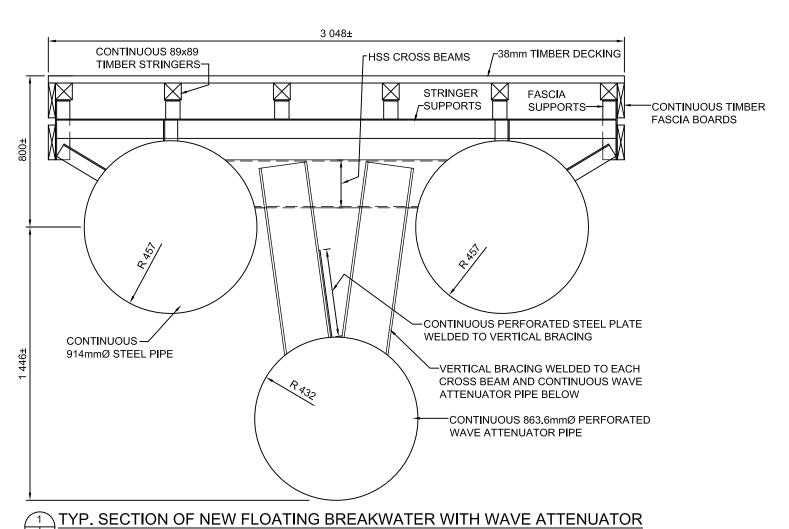

3 TYP. SECTION OF NEW FINGER PIER SCALE: 1:20

THIS DRAWING, AND THE DESIGNS AND INFORMATION IT CONTAINS, IS THE PROPERTY OF RIGGS ENGINEERING LTD. AND MAY NOT BE REPRODUCED OR USED OTHERWISE THAN ON THE SPECIFIED PROJECT WITHOUT WRITTEN PERMISSION