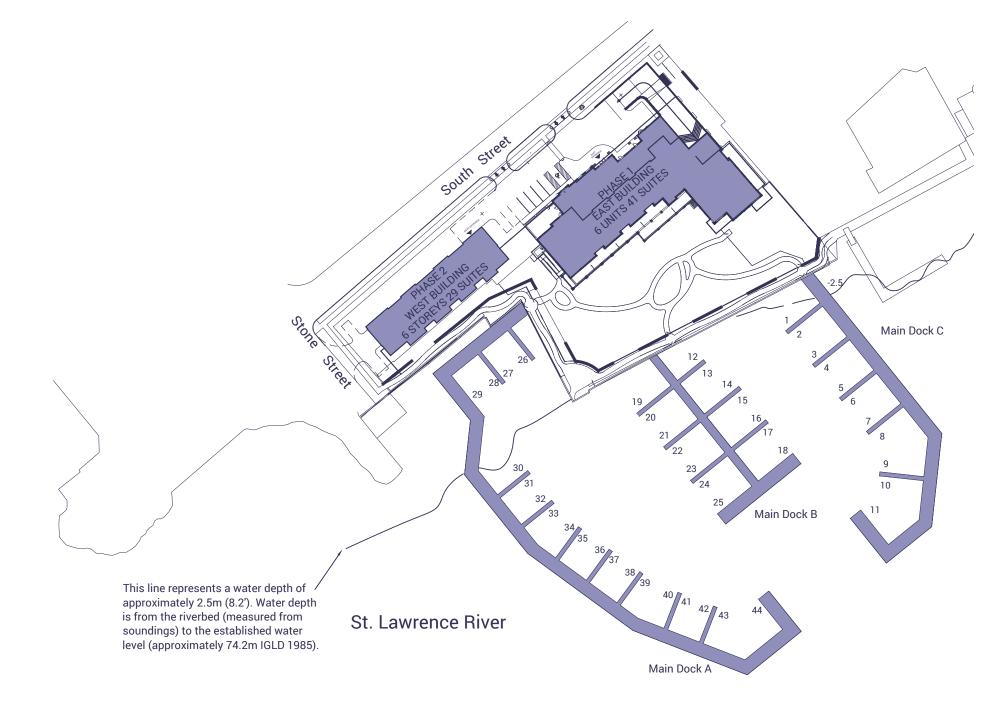

OUT WRITTEN PERMISSION

ISSUED FOR NPP APPROVAL

JUL 30, 2014

Riggs Engineering Ltd. 1240 Commissioners Rd. W, Suite 205 London, Ontario, N6K 1C7 Tel: (519) 657-1040

Fax: (519) 657 8631 Website: www.riggsengineering.com

drawing no. - where detail required refers to MAdrawing no. - where detailed refers to MA-

CARACO DEVELOPMENT CORPORATION

NEW MARINA LAYOUT

TYP. SECTIONS

| Date:         | Drawn by:   | Checked by: |
|---------------|-------------|-------------|
| JULY 29, 2014 | AM          | BR          |
| Scale:        | Drawing No. |             |
| AS NOTED:     | $\Lambda$   | $0^{\circ}$ |
| Project No.   | IAP         | -U3         |
| 13-1069       |             | •           |



2 TYP. SECTION OF NEW APPROACH MAIN SCALE: 1:20

2|3) SCALE: 1:20





## **BOAT SLIP PLAN**