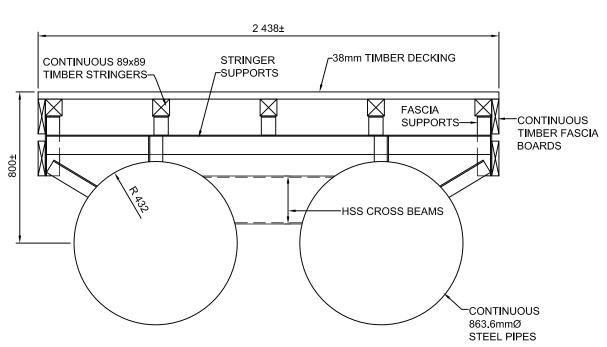

ENGINEERING LTD. AND MAY NOT BE REPRODUCED OR USED OTHERWISE THAN ON THE SPECIFIED PROJECT WITHOUT WRITTEN PERMISSION

ISSUED FOR NPP APPROVAL

JUL 30, 2014

Riggs Engineering Ltd. 1240 Commissioners Rd. W, Suite 205 London, Ontario, N6K 1C7 Tel: (519) 657-1040

Fax: (519) 657 8631 Website: www.riggsengineering.com

drawing no. - where detail required refers to MAdrawing no. - where detailed refers to MA-

CARACO DEVELOPMENT CORPORATION

NEW MARINA LAYOUT

TYP. SECTIONS

| Date:         | Drawn by:   | Checked by: |
|---------------|-------------|-------------|
| JULY 29, 2014 | AM          | BR          |
| Scale:        | Drawing No. |             |
| AS NOTED:     | $\Lambda$   | $0^{\circ}$ |
| Project No.   | IAP         | -U3         |
| 13-1069       |             | •           |



2 TYP. SECTION OF NEW APPROACH MAIN SCALE: 1:20

2|3) SCALE: 1:20





## **BOAT SLIP PLAN**